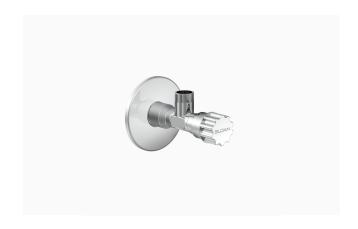

## **DESCRIPTION**

Polished Chrome Finish, Angle Valve.

## **DETAILS**

Activation: Manual
Installation: Exposed
Valve Body Material: Brass
Finish: Polished Chrome (CP)

# **FEATURES**

- Exclusively available for the Indian market
- The angle valve is constructed with chrome plated brass and features a sliding escutcheon for high traffic protection that is easy to install and built to last
- The valve supports high water pressure and flow volume can be easily adjusted with the regulating cap
- Inlet and Outlet connection: G 1/2" & G 3/8" threads
- Operating pressure 1-7 bars