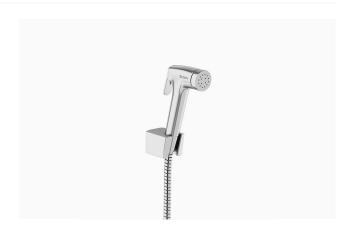

## **DESCRIPTION**

Polished Chrome Finish, Health Faucet.

## **DETAILS**

Activation: Manual
Installation: Exposed
Valve Body Material: Zinc
Finish: Polished Chrome (CP)

## **BENEFIT**

Flexible, chrome plated 1.2m hose

# **FEATURES**

- Exclusively available for the Indian market
- Sloan's health faucet offers an ergonomic and simple to use hygienic solution
- Easy to install, with chrome plated zinc construction to avoid rust and ensure long-time use, even in high-traffic restrooms
- Versatile and flexible spray head with a 1.2 m long flexible hose and mounting bracket
- Operating pressure 1-7 bars. High pressure spray