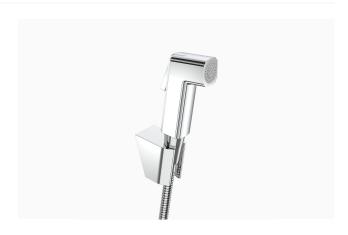

### **DESCRIPTION**

Polished Chrome Finish, Health Faucet.

### **DETAILS**

Activation: Manual
Installation: Exposed
Valve Body Material: ABS
Finish: Polished Chrome (CP)

## **BENEFIT**

Flexible, chrome plated 1.5m hose

# **FEATURES**

- Exclusively available for the Indian market
- Sloan's health faucet offers an ergonomic and simple to use hygienic solution
- The high pressure chrome plated ABS sprayer is easy to install and maintain
- Versatile and flexible spray head with a 1.5 m long flexible hose and mounting bracket
- Operating pressure 0.5-5.5 bars
- Weight: 540 gms/piece
- Packaging: 1