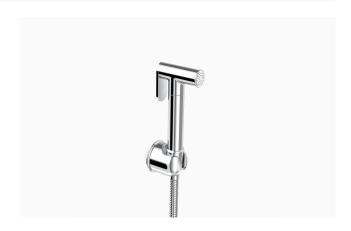

## **DESCRIPTION**

Polished Chrome Finish, Health Faucet.

## **DETAILS**

Activation: Manual
Installation: Exposed
Valve Body Material: Brass
Finish: Polished Chrome (CP)

## **BENEFIT**

Flexible, chrome plated 1.5m hose

# **FEATURES**

- Exclusively available for the Indian market
- Sloan's health faucet offers an ergonomic and simple to use hygienic solution
- The high pressure chrome plated brass sprayer is easy to install and maintain
- Versatile and flexible spray head with a 1.5 m long flexible hose and mounting bracket
- Operating pressure 0.5-5.5 bars