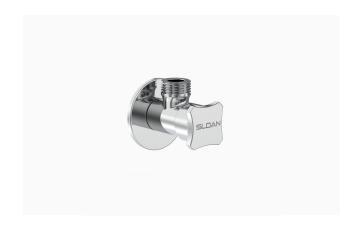

## **DESCRIPTION**

Polished Chrome Finish, Angle Valve.

## **DETAILS**

Activation: Manual
Installation: Exposed
Valve Body Material: Brass
Finish: Polished Chrome (CP)

## **BENEFIT**

1/2" x 1/2" G threads

# **FEATURES**

- Exclusively available for the Indian market
- The angle valve is constructed with chrome plated brass and features a sliding escutcheon for high traffic protection that is easy to install and built to last
- The valve supports high water pressure and flow volume can be easily adjusted with the regulating cap
- Inlet and Outlet connection: G 1/2" threads
- Operating pressure 1-7 bars