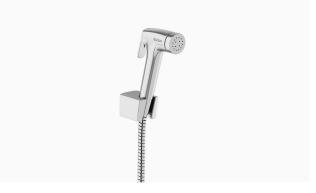

## DESCRIPTION

Polished Chrome Finish, Health Faucet.

## DETAILS

- Activation: Manual
- Installation: Exposed
- Valve Body Material: Zinc
- Finish: Polished Chrome (CP)

#### BENEFIT

Flexible, chrome plated 1.2m hose

## FEATURES

- Exclusively available for the Indian market
- Sloan's health faucet offers an ergonomic and simple to use hygienic solution
- Easy to install, with chrome plated zinc construction to avoid rust and ensure long-time use, even in high-traffic restrooms
- Versatile and flexible spray head with a 1.2 m long flexible hose and mounting bracket
- Operating pressure 1-7 bars. High pressure spray