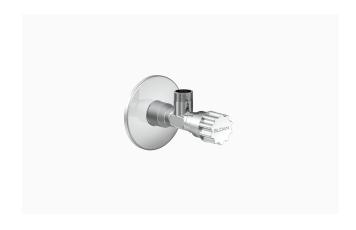

## **DESCRIPTION**

Polished Chrome Finish, Angle Valve.

## **DETAILS**

Activation: Manual
Installation: Exposed
Valve Body Material: Brass
Finish: Polished Chrome (CP)

# **FEATURES**

- Exclusively available for the Indian market
- The angle valve is constructed with chrome plated brass and features a sliding escutcheon for high traffic protection that is easy to install and built to last
- The valve supports high water pressure and flow volume can be easily adjusted with the regulating cap
- Inlet and Outlet connection: G 1/2" & G 3/8" threads
- Operating pressure 1-7 bars