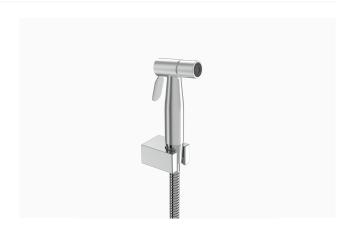

### **DESCRIPTION**

Polished Chrome Finish, Health Faucet.

### **DETAILS**

Activation: ManualInstallation: Exposed

• Valve Body Material: Stainless Steel

• Finish: Polished Chrome (CP)

# **BENEFIT**

Flexible, chrome plated 1.5m hose

# **FEATURES**

- Exclusively available for the Indian market
- Sloan's health faucet offers an ergonomic and simple to use hygienic solution
- The high pressure stainless steel sprayer is easy to install and maintain
- Versatile and flexible spray head with a 1.5 m long flexible hose and mounting bracket
- Operating pressure 0.5-5.5 bars. High pressure spray