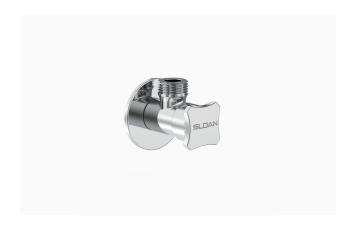

## **DESCRIPTION**

Polished Chrome Finish, Angle Valve.

## **DETAILS**

Activation: Manual
Installation: Exposed
Valve Body Material: Brass
Finish: Polished Chrome (CP)

## **BENEFIT**

1/2" x 1/2" G threads

# **FEATURES**

- Exclusively available for the Indian market
- The angle valve is constructed with chrome plated brass and features a sliding escutcheon for high traffic protection that is easy to install and built to last
- The valve supports high water pressure and flow volume can be easily adjusted with the regulating cap
- Inlet and Outlet connection: G 1/2" threads
- Operating pressure 1-7 bars