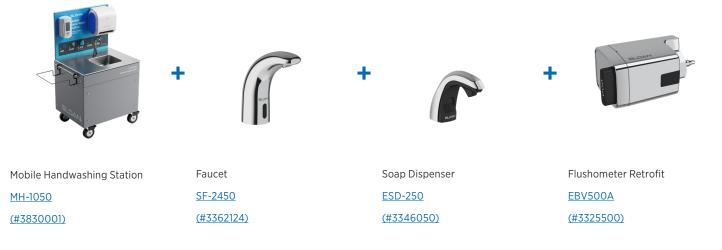

create your own product package to meet your needs.

## **Best: Top-tier Option**



AER-DEC® AD-82000 Intergrated Sink System

AD-82000 with Fixtures in Graphite



Faucet
EFX-250 in Graphite Finish
(#3324491)





ESD-500 in Graphite Finish (#3346154)



Deck-mounted Hand Dryer EHD-510



Water Closet Retrofit Kit

<u>SOLIS RESS-C</u> (#3370050)





Urinal Retrofit Kit SOLIS RESS-U (#3375304)

## **Better: High Performance Option**









SloanStone® Sink System SloanStone Sink ELRF-82000 Round Front Sink

Faucet <u>EAF-250</u> (#3335060)

Foam Soap Dispenser <u>ESD-2000</u> (<u>#3346089)</u>

┿











Mobile Handwashing Station
<u>MH-2000</u>
(#3830002)

Water Closet Retrofit Kit <u>ECOS RESS-C</u> (#3375400) Urinal Retrofit Kit ECOS RESS-U (#3375421)

## **Good: Value Option**