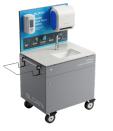

## **Better: High Performance Option**

SloanStone® Sink System SloanStone Sink ELRF-82000 Round Front Sink

Faucet <u>EAF-250</u> (#3335060)

Foam Soap Dispenser <u>ESD-2000</u> (<u>#3346089)</u>

┿

Mobile Handwashing Station
<u>MH-2000</u>
(#3830002)