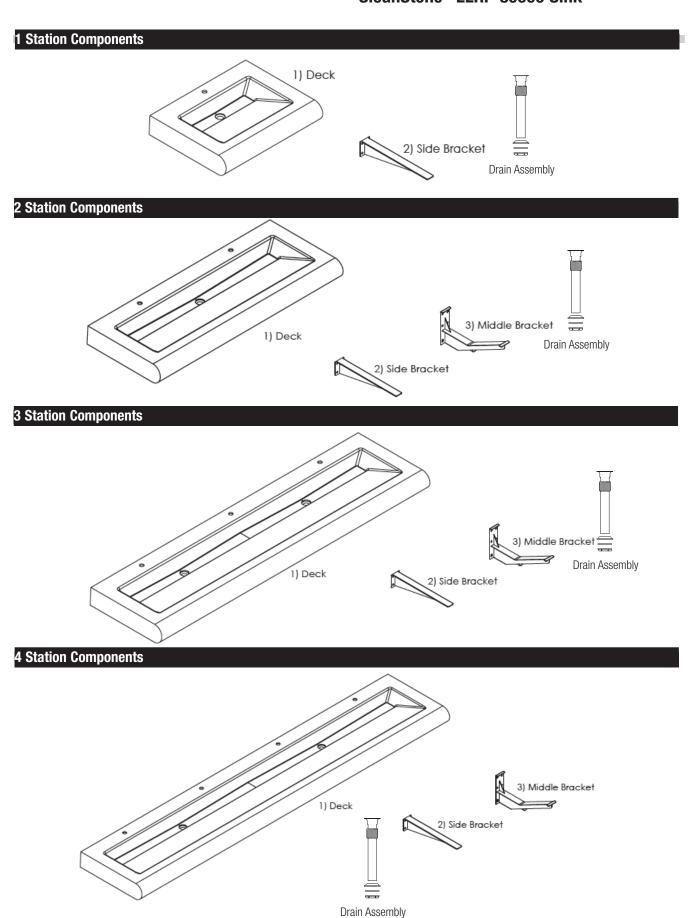

## SloanStone® ELRF-80000 Sink





## SloanStone® ELRF-80000 Sink

## **CARE & CLEANING**

## SloanStone® Solid Surface Care

For normal cleaning, use warm, soapy water or conventional ammonia based liquid glass cleaner.

For dry stains, allow the soapy water or glass cleaner some time to remoisturize the area, then wipe the stain off.

To renew the surface after deep scratches or stains, use green, then maroon, and finally white 3M Scotch-Brite® pads to return the deck to a smooth 1200 grit wet-sanded finish.

If the dry stain is neither water-based nor oil-based, gently scrape the stain off with a plastic material (i.e. a plastic knife), and then proceed with the aforementioned normal cleaning procedures.

Wipe the entire surface evenly with a mild abrasive cleanser for regular maintenance.

When assistance is require