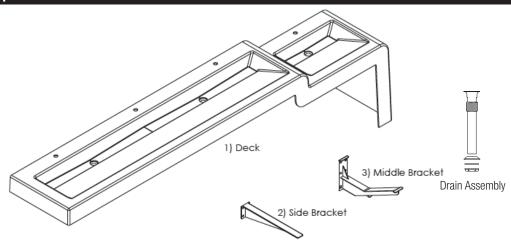

# SloanStone® ELWF-80000 Sink

## 2 Station Components



### **3 Station Components**



### **4 Station Components**





### SloanStone® ELWF-80000 Sink

#### **CARE & CLEANING**

#### SloanStone® Solid Surface Care

For normal cleaning, use warm, soapy water or conventional ammonia based liquid glass cleaner.

For dry stains, allow the soapy water or glass cleaner some time to remoisturize the area, then wipe the stain off.

To renew the surface after deep scratches or stains, use green, then maroon, and finally white 3M Scotch-Brite® pads to return the deck to a smooth 1200 grit wet-sanded finish.

If the dry stain is neither water-based nor oil-based, gently scrape the stain off with a plastic material (i.e. a plastic knife), and then proceed with the aforementioned normal cleaning procedures.

Wipe the entire surface evenly with a mild abrasive cleanser for regular maintenance.

When assistance is re