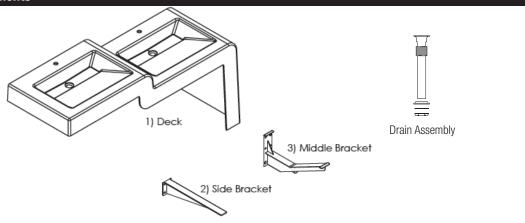

# SloanStone® ELWF-80000 Sink

## 2 Station Components



### **3 Station Components**



### **4 Station Components**





### SloanStone® ELWF-80000 Sink

#### **CARE & CLEANING**

#### SloanStone® Solid Surface Care

For normal cleaning, use warm, soapy water or conventional ammonia based liquid glass cleaner.

For dry stains, allow the soapy water or glass cleaner some time to remoisturize the area, then wipe the stain off.

To renew the surface after deep scratches or stains, use green, then maroon, and finally white 3M Scotch-Brite® pads to return the deck to a smooth 1200 grit wet-sanded finish.

If the dry stain is neither water-based nor oil-based, gently scrape the stain off with a plastic material (i.e. a plastic knife), and then proceed with the aforementioned normal cleaning procedures.

Wipe the entire surface evenly with a mild a