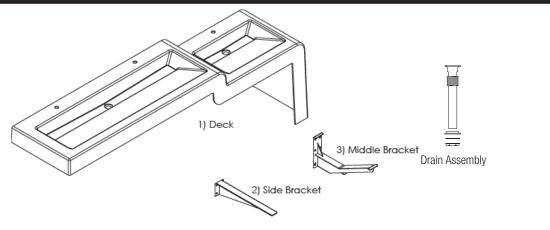

# SloanStone® ELWF-80000 Sink

## 2 Station Components



### **3 Station Components**



### **4 Station Components**





### SloanStone® ELWF-80000 Sink

#### **CARE & CLEANING**

#### SloanStone® Solid Surface Care

For normal cleaning, use warm, soapy water or conventional ammonia based liquid glass cleaner.

For dry stains, allow the soapy water or glass cleaner some time to remoisturize the area, then wipe the stain off.

To renew the surface after deep scratches or stains, use green, then maroon, and finally white 3M Scotch-Brite® pads to return the deck to a smooth 1200 grit wet-sanded finish.

If the dry stain is neither water-based nor oil-based, gently scrape the stain off with a plastic material (i.e. a plastic knife), and then proceed with the aforementioned normal cleaning procedures.

Wipe the entire surface evenly with a mild abrasive cleanser for regular mai