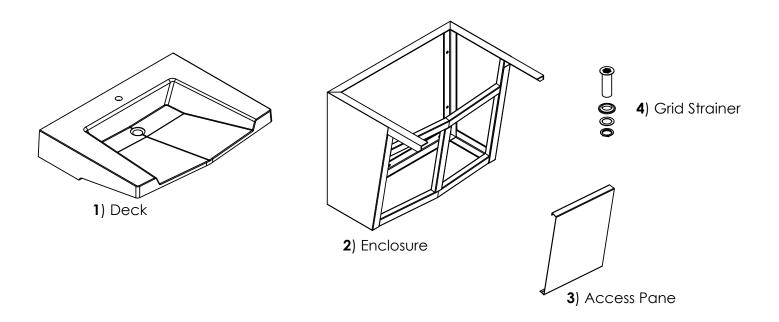

## **Components**

| Components List              |             |          |
|------------------------------|-------------|----------|
| Description                  | Item Number | Quantity |
| QSA-81000, One Station, Deck | 1           | 1        |
| Enclosure                    | 2           | 1        |
| Access Panel                 | 3           | 2        |
| Grid Strainer                | 4           | 1        |