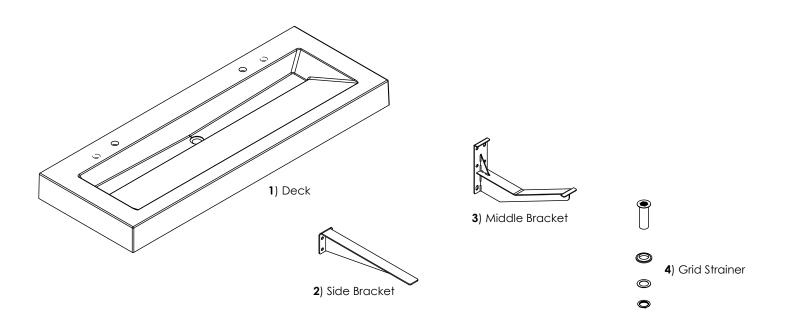

## Components

| Components List              |             |          |
|------------------------------|-------------|----------|
| Description                  | Item Number | Quantity |
| QSA-82000, Two Station, Deck | 1           | 1        |
| Side Bracket                 | 2           | 2        |
| Middle Bracket               | 3           | 2        |
| Grid Strainer                | 4           | 1        |