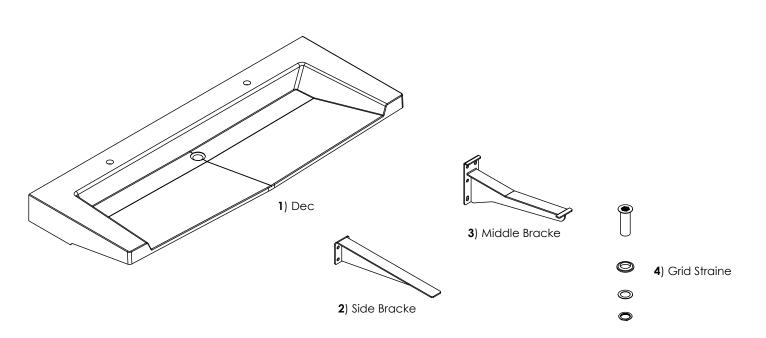

## Components

| Components List              |             |          |
|------------------------------|-------------|----------|
| Description                  | Item Number | Quantity |
| QSA-82000, Two Station, Deck | 1           | 1        |
| Side Bracket                 | 2           | 2        |
| Middle Bracket               | 3           | 2        |
| Grid Strainer                | 4           | 1        |