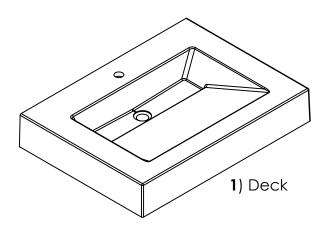

## Components

| Components List               |             |          |
|-------------------------------|-------------|----------|
| Description                   | Item Number | Quantity |
| QSGR-81000, One Station, Deck | 1           | 1        |
| Bracket                       | 2           | 2        |
| Grid Strainer                 | 3           | 1        |