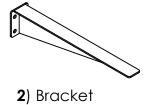

## Components

| Components List               |             |          |
|-------------------------------|-------------|----------|
| Description                   | Item Number | Quantity |
| QSGR-81000, One Station, Deck | 1           | 1        |
| Bracket                       | 2           | 2        |
| Grid Strainer                 | 3           | 1        |