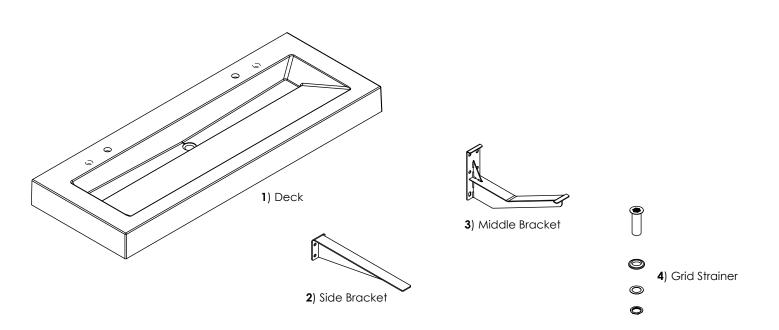

## Components

| Components List               |             |          |
|-------------------------------|-------------|----------|
| Description                   | Item Number | Quantity |
| QSGR-82000, Two Station, Deck | 1           | 1        |
| Side Bracket                  | 2           | 2        |
| Middle Bracket                | 3           | 2        |
| Grid Strainer                 | 4           | 1        |