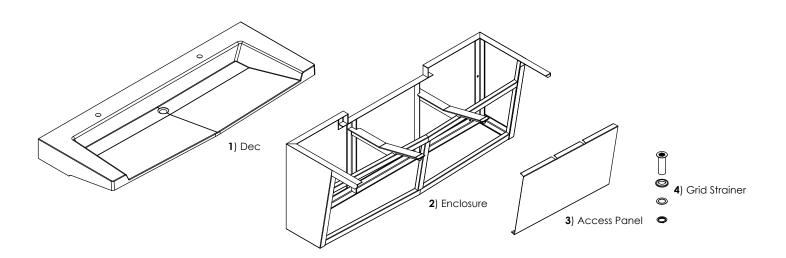

## Components

| Components List               |             |          |
|-------------------------------|-------------|----------|
| Description                   | Item Number | Quantity |
| QSGR-82000, Two Station, Deck | 1           | 1        |
| Enclosure                     | 2           | 1        |
| Access Panel                  | 3           | 2        |
| Grid Strainer                 | 4           | 1        |