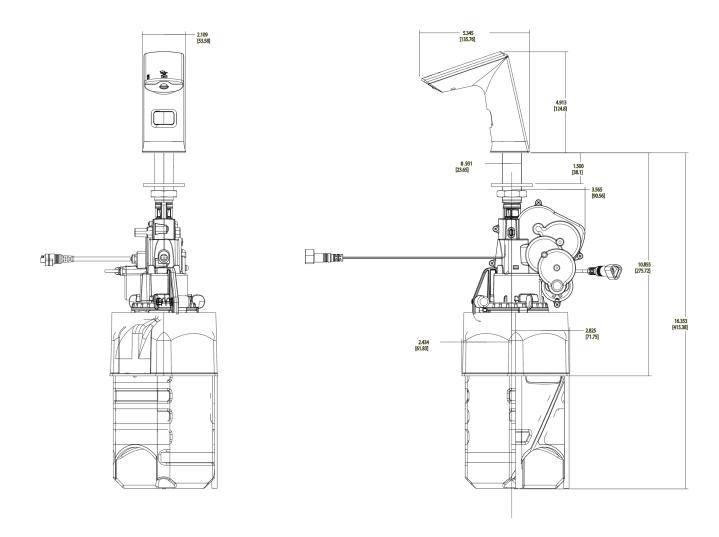

# **ROUGH-IN**

### **DETAILS**

• Finish: Polished Chrome (CP)

Power Type: Battery
Height: 5" (127mm)
Width: 2" (51mm)
Depth: 5 1/5" (132mm)

• Maximum Deck Thickness: 2" (51mm)

Sensor Type: IR