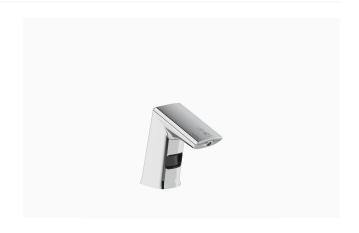

### **DESCRIPTION**

Sloan® Deck-Mounted Foam Soap Dispenser, Polished Chrome Finish

### **DETAILS**

• Finish: Polished Chrome (CP)

Power Type: Battery
Height: 5" (127mm)
Width: 2" (51mm)
Depth: 5 1/5" (132mm)

• Maximum Deck Thickness: 2" (51mm)

Sensor Type: IR

## **FEATURES**

Sensor Activated, Electronic, Chrome Plated Die Cast Body, Hand Washing Foam Soap Dispenser with the following features:

- Modular one-piece construction easily attaches to deck surface
- All electronics in spout are sealed
- Designed for drip free foam dispensing operation
- Motor Assembly suspended under counter connected to soap dispenser spout
- Motor Assembly rotates 360 degrees for easy installation
- Battery life of 45,000 activations
- 1,500 dispenses per foam soap bottle
- Ships with 2 bottles of non-scented, non-colored foam soap (1500ml per bottle)
- Additional foam soap can be purchased through Sloan (ESD-325) or GOJO distribution (8565-04-N6300GN)
- Ships with battery pack (4 "D" Alkaline batteries included)
- Sensor range nominal 5"
- GFI outlet suggested per code
- 120V/15 Amp
- Optional AC adaptor can be purchased separately (part number 0346090)
- Select the ESD-501 to combine ESD-500 soap dispenser, 2 bottles of soap and the EFX.250.500.0000 faucet