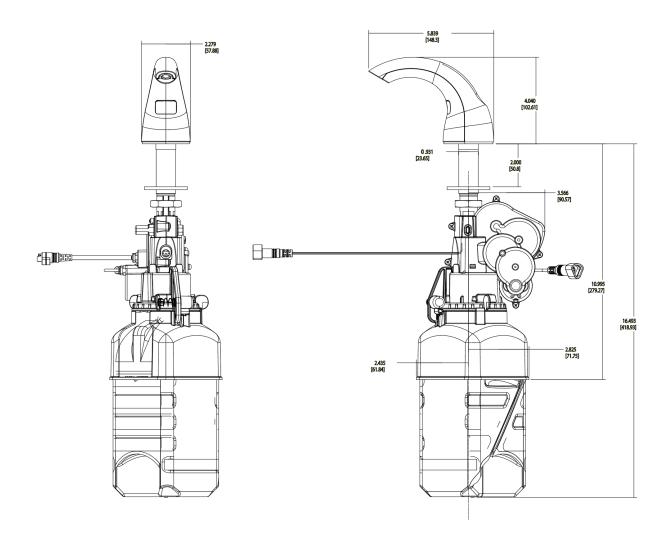

## **DETAILS**

• Finish: Polished Chrome (CP)

Power Type: Battery
Height: 4" (102mm)
Width: 2 3/10" (58mm)
Depth: 5 %" (147mm)

• Maximum Deck Thickness: 2" (51mm)

Sensor Type: IR

## **FEATURES**

Sensor Activated, Electronic, Chrome Plated Die Cast Body, Hand Washing Foam Soap Dispenser with the following features:

- Modular one-piece construction easily attaches to deck surface
- All electronics in spout are sealed
- Designed for drip free foam dispensing operation
- Motor Assembly suspended under counter connected to soap dispenser spout
- Motor Assembly rotates 360 degrees for easy installation
- Battery life of 45,000 activations
- 1,500 dispenses per foam soap bottle
- Ships with 2 bottles of non-scented, non-colored foam soap (1500ml per bottle)
- Additional foam soap can be purchased through Sloan (ESD-325) or GOJO distribution (8565-04-N6300GN)
- Ships with battery pack (4 "D" Alkaline batteries included)
- Sensor range nominal 5"
- GFI outlet suggested per code
- 120V/15 Amp
- Optional AC adaptor can be purchased separately (part number 0346090)
- Select the ESD-2101 to combine ESD-2100 soap dispenser, 2 bottles of soap and the SF-2150-4 faucet

# **ROUGH-IN**