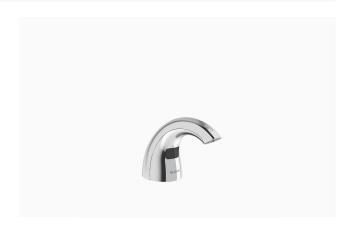

## **DESCRIPTION**

Sloan® Deck-Mounted Foam Soap Dispenser, Polished Chrome Finish

## **DETAILS**

• Finish: Polished Chrome (CP)

Power Type: Battery
Height: 4" (102mm)
Width: 2 3/10" (58mm)
Depth: 5 %" (147mm)

• Maximum Deck Thickness: 2" (51mm)

Sensor Type: IR

## **FEATURES**

Sensor Activated, Electronic, Chrome Plated Die Cast Body, Hand Washing Foam Soap Dispenser with the following features:

- Modular one-piece construction easily attaches to deck surface
- All electronics in spout are sealed
- Designed for drip free foam dispensing operation
- Motor Assembly suspended under counter connected to soap dispenser spout
- Motor Assembly rotates 360 degrees for easy installation
- Battery life of 45,000 activations
- 1,500 dispenses per foam soap bottle
- Ships with 2 bottles of non-scented, non-colored foam soap (1500ml per bottle)
- Additional foam soap can be purchased through Sloan (ESD-325) or GOJO distribution (8565-04-N6300GN)
- Ships with battery pack (4 "D" Alkaline batteries included)
- Sensor range nominal 5"
- GFI outlet suggested per code
- 120V/15 Amp
- Optional AC adaptor can be purchased separately (part number 0346090)
- Select the ESD-2101 to combine ESD-2100 soap dispenser, 2 bottles of soap and the SF-2150-4 faucet