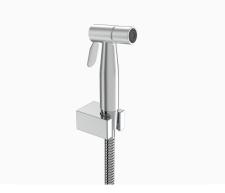

## DESCRIPTION

Polished Chrome Finish, Health Faucet.

#### DETAILS

- Activation: Manual
- Installation: Exposed
- Valve Body Material: Stainless Steel
- Finish: Polished Chrome (CP)

## BENEFIT

Flexible, chrome plated 1.5m hose

## FEATURES

- Exclusively available for the Indian market
- Sloan's health faucet offers an ergonomic and simple to use hygienic solution
- The high pressure stainless steel sprayer is easy to install and maintain
- Versatile and flexible spray head with a 1.5 m long flexible hose and mounting bracket
- Operating pressure 0.5-5.5 bars. High pressure spray