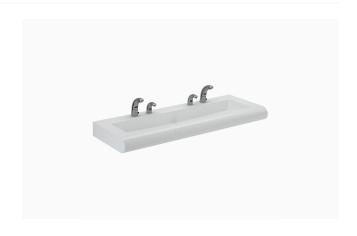

### **DESCRIPTION**

SloanStone® Solid Surface 2-Station Wall-Mounted Round Front Sink.

## **FEATURES**

- Single molded basin
- Basin rim angles gently into a point creating a modern look
- Deck mounted faucets or point-of-use sensor operation
- Easily reparable and non-porus
- 25 Color Options
- Available with angle bracket or angled stainless enclosure Please note that scratches on dark, high gloss finishes may be noticeable and require periodic refinishing to maintain the glossy appearance. Take care placing and sliding objects that may scratch the surface.