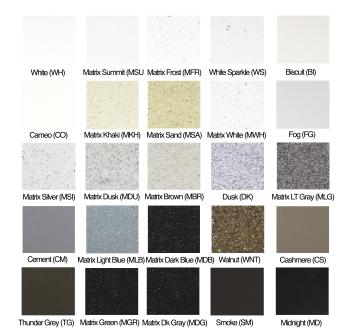

### **DESCRIPTION**

SloanStone® Solid Surface 2-Station Wall-Mounted Round Front Sink.

#### DETAILS

• Material: SloanStone Solid Surface

Width: 60" (1,524mm)Height: 5" (127mm)

## **FEATURES**

- Single molded basin
- Basin rim angles gently into a point creating a modern look
- Deck mounted faucets or point-of-use sensor operation
- Easily reparable and non-porus
- 25 Color Options
- Available with angle bracket or angled stainless enclosure Please note that scratches on dark, high gloss finishes may be noticeable and require periodic refinishing to maintain the glossy appearance. Take care placing and sliding objects that may scratch the surface.

### **COLORS**





## **COMPLIANCES & CERTIFICATIONS**



(cUPC Certified)

## RECOMMENDED SPECIFICATION

SloanStone Series Sink model no. ELRF 8X000 Gradient Style Sink. Product to be molded using SloanStone solid surface. Sloan automated sensor faucet. Sloan sensor operated foam soap dispenser. Sink design to be ADA compliant and IAPMO certified. Supplied with either angle brackets or enclosure.

### **DOWNLOADS**

- ELRF-80000 Installation Instructions
- ELRF-80000 Series Repair and Maintenance Guide
- Additional Downloads

## **NOTES**

All information contained within this document subject to change without notice.

Looking for other variations of the ELRF-82000 product? View the general spec sheet with all options.

Find a compatible faucet for this sink. Find a matching soap dispenser for this sin