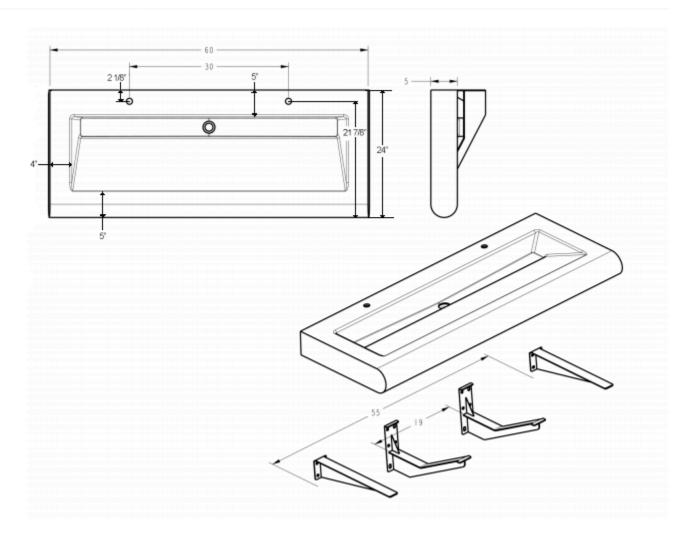

#### DETAILS

• Material: SloanStone Solid Surface

Width: 60" (1,524mm)Height: 5" (127mm)

## **ROUGH-IN**

**Sloan 10500 Seymour Ave, Franklin Park, IL 60131** Phone: 800.982.5839 • Fax: 800.447.8329 • sloan.com