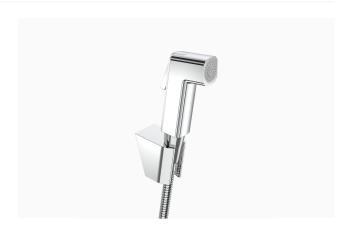

# **DESCRIPTION**

Polished Chrome Finish, Health Faucet.

# **DETAILS**

Activation: Manual
Installation: Exposed
Valve Body Material: ABS
Finish: Polished Chrome (CP)

# **BENEFIT**

Flexible, chrome plated 1.5m hose

# **FEATURES**

- Exclusively available for the Indian market
- Sloan's health faucet offers an ergonomic and simple to use hygienic solution
- The high pressure chrome plated ABS sprayer is easy to install and maintain
- Versatile and flexible spray head with a 1.5 m long flexible hose and mounting bracket
- Operating pressure 0.5-5.5 bars
- Weight: 540 gms/piece
- Packaging: 1