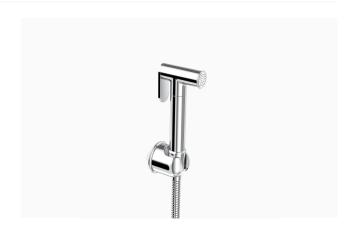

## **DESCRIPTION**

Polished Chrome Finish, Health Faucet.

## **DETAILS**

Activation: Manual
Installation: Exposed
Valve Body Material: Brass
Finish: Polished Chrome (CP)

## **BENEFIT**

Flexible, chrome plated 1.5m hose

# **FEATURES**

- Exclusively available for the Indian market
- Sloan's health faucet offers an ergonomic and simple to use hygienic solution
- The high pressure chrome plated brass sprayer is easy to install and maintain
- Versatile and flexible spray head with a 1.5 m long flexible hose and mounting bracket
- Operating pressure 0.5-5.5 bars