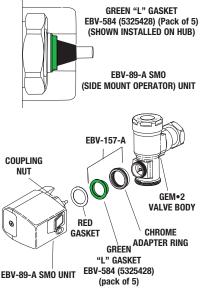

## For use with Gem $\cdot$ 2° Flushometers when converting to a Sensor Activated SMO (Side Mount Operator) Unit

The EBV-157-A Handle Adapter Kit must be used when using an SMO (Side Mount Operator) Unit with a Sloan Gem•2<sup>®</sup> Flushometer.

## INSTALLATION INSTRUCTIONS

- 1. Remove handle assembly from flushometer.
- 2. Place Green "L" Gasket over the hub in the SMO connection area.
- 3. Thread the Chrome Adapter Ring onto Valve Body.
- 4. Mount SMO with Gasket onto the male thread of the Chrome Adapter.
- 5. Tighten Coupling Nut securely.

Refer to the complete SMO Installation Instructions (0816544) for additional Installation Information.