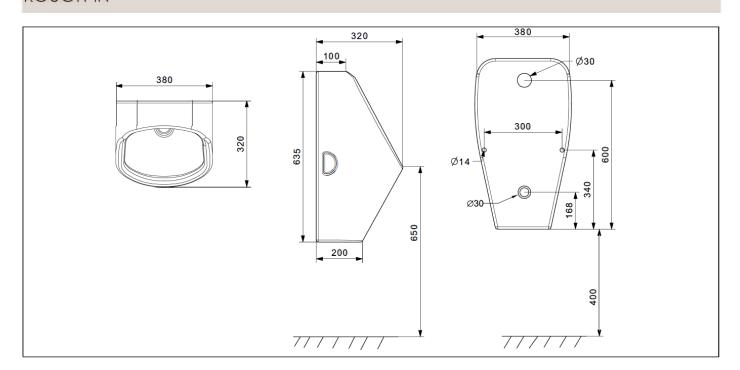

### **DETAILS**

- Flush volume determined by the flushometer used with the fixture
- Nominal Dimensions: 12.60" × 14.96" × 25.00" (320 × 380 × 635mm)

# **NOTES**

All information contained within this document subject to change without notice.

All vitreous china dimensions shown in these drawings are nominal and not to scale.

Find a compatible flushometer for this urinal.

# ROUGH-IN

Sloan India 344, Udyog Vihar Phase II, Gurugram 122015, Haryana, India Toll Free: 1.800.123.3080 | sloan.in