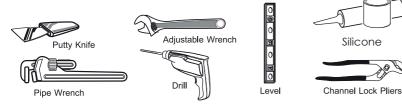

TION INSTRUCTIONS





Hacksaw

Phillips Screwdriver

SU-7025 **Rear Inlet Flat** Back Urinal

# **BEFORE YOU BEGIN**

🔨 WARNING: Risk of personal injury or product damage. Handle with care.

- Vitreous China can break or chip if the bolts and nuts are over-٠ tightened, or if the product is handled carelessly.
- Observe all local plumbing and building codes. .
- Check for any damage to the new urinal before installation. ٠
- Make sure the wall is strong enough to support the new urinal prior • to installation. Reinforce or install a urinal carrier if necessary.



Minimum Flowing Pressure: 10 PSI

WARNING: hazardous gases can escape through the waste pipe if new urinal is not installed quickly. A temporary fix: place a rag in the waste pipe hole.

## **RECOMMENDED TOOLS AND MATERIALS:-**



# INSTALLATION GUIDELINE



Silicone

SLOAN INDIA PRIVATE LIMITED 344, PHASE-II, UDYOG VIHAR, GURGAON 122015 Phone: (+91) 124-6013333 Toll Free: 1800.123.3080 | customercare@sloan.in | sloan.in Copyright © 2023 Sloan. All rights reserved.

 FOR BEST PERFORMANCE OF YOUR SLOAN® URINAL, USE SLOAN® **Concealed Sensor Urinal Flush** Valve





Tape Measure

Regular Screwdriver

# INSTALLATION GUIDELINE



- Install flush valve(not included) to manufacturer's installation instructions.
- Turn on water supply valve.
- Flush urinal a few times and check all connections for water seepage.
- Use Silicone on urinal perimeter where urinal meets the wall surface to provide a suitable hygienic seal.
- Clean urinals with a cleaner safe for vitreous china . Spray and wipe clean using soft cloth. Soft ab