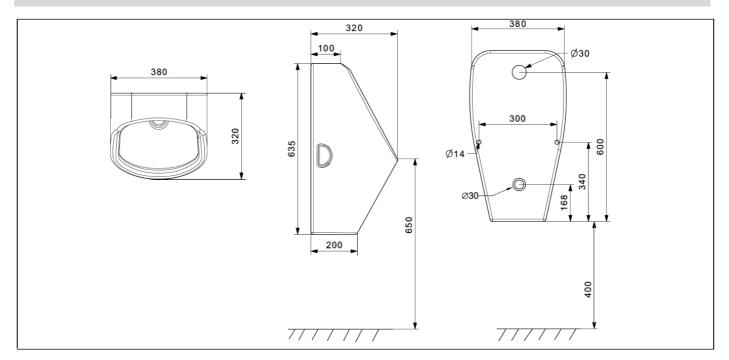

# INSTALLATION INSTRUCTIONS

Hacksaw

Phillips Screwdriver

SU-7025 **Rear Inlet Flat** Back Urinal

Note: Product illustrations shown are representative only; actual products may vary.