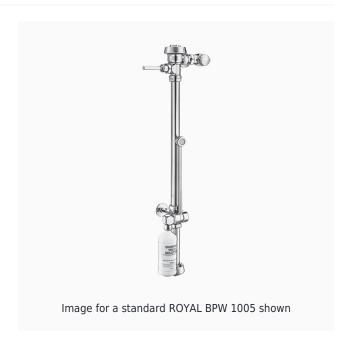

### **DESCRIPTION**

Royal® Exposed Manual Specialty Water Closet Bedpan Washer Flushometer