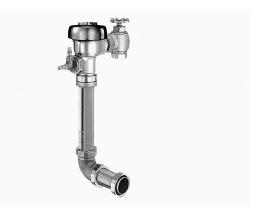

## NOTES

For product line drawings, view model-specific spec sheets.

All information contained within this document subject to change without notice.

Image for a standard SLOAN 9611 shown

## DESCRIPTION

Sloan® Concealed Manual Specialty Water Closet Hydraulic Flushometer