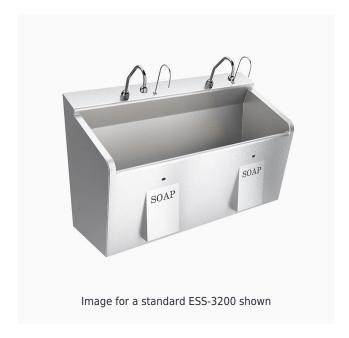

## **DESCRIPTION**

Stainless Steel 2-Station Wall-Mounted Deluxe Scrub Sink

## **FEATURES**

Deluxe Double Station Stainless Steel Scrub Sink with Sensor Activated, 24 VAC, Chrome Plated Brass Hand Washing Faucets with the following features:

- Sink constructed from 14 gauge, Type 304 stainless steel with bead blast finish on sink bowl interior for superior washdown characteristics
- Sloan OPTIMA Faucet for hands-free operation
- Knee activated soap dispenser for hands-free operation
- Sink is shipped pre-plumbed for easy installation
- 18 gauge "lift-out" style front access panel for easy maintenance access