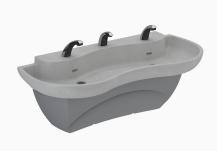

Image for a standard ELS-62000 shown

## DESCRIPTION

SloanStone® Solid Surface 2-Station Wall-Mounted Lavatory System Sink

## FEATURES

Double Station Lavatory System with the following features:

- 11/4" chrome plated brass drains with grid strainers
- All ADA and TAS lavatory standards achieved in a single design
- Aesthetically pleasing soft contoured one-piece continuous
  Basin
- Includes Below Deck Mechanical Mixing Valve (MIX-60-A), one per station
- Faucet (ordered separately) can be specified with a Below Deck Thermostatic Mixing Valve (-BDT variation), or the Thermostatic Mixing Valve (MIX-135-A) ordered separately, if needed