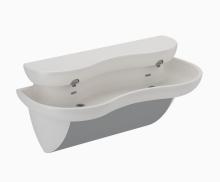

## SLOANSTONE® SOLID SURFACE SINK EW-72000

Image for a standard EW-72000 shown

## DESCRIPTION

SloanStone® Solid Surface 2-Station Wall-Mounted Washstation Sink

### FEATURES

Double Station Lavatory System with Sloan Electronic Sensor Technology with the following features:

- Sink has Easy Access integrated head for ease of maintenance and installation. The Easy Access integrated head houses the solenoids, shut-off valves, IR Sensor, electronic modules and be pre-plumbed as well as be accessible from the top of the sink.
- Sloan Optima Electronic Sensors for hands free point of use activation
- Optional top filled gravity fed manual Soap Dispensers
- ADA and TAS lavatory Rim Height Standards achieved in a single design
- Aesthetically pleasing soft contoured one-piece continuous Basin
- Basin and Integrated Head constructed of durable SloanStone solid surface material