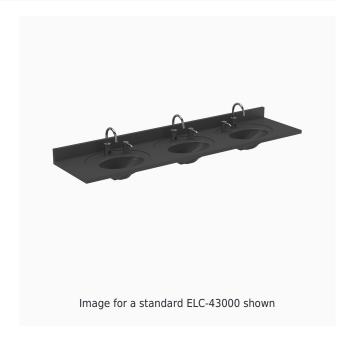

## **DESCRIPTION**

SloanStone® Solid Surface 3-Station Wall-Mounted Counter Top Sink

## **FEATURES**

Triple Station Lavatory System with the following features:

- Lavatory constructed of Non-porous SloanStone Solid Surface Material
- Integral overflow drainage system
- Lavatory System is shipped pre-plumbed with Sloan Electronic Controls for easy installation