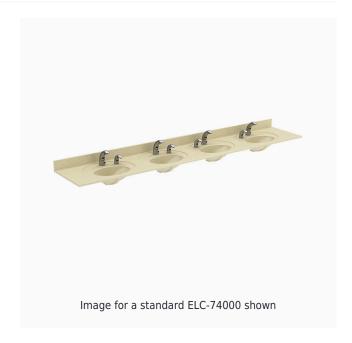

## **DESCRIPTION**

SloanStone® Solid Surface 4-Station Wall-Mounted Counter Top Sink

## **FEATURES**

Quadruple Station Lavatory System with the following features:

- Lavatory constructed of Non-porous SloanStone Solid Surface Material
- Integral overflow drainage system
- Lavatory System is shipped pre-plumbed with Sloan Electronic Controls for easy installation