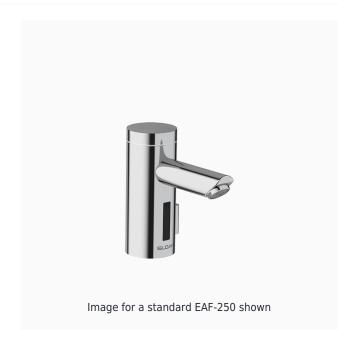

### **DESCRIPTION**

Optima® Battery-Powered Deck-Mounted Mid Body Faucet

#### **FEATURES**

Commercial Grade, ADA Compliant, Electronic, Sensor-Activated, Die-Cast Metal Hand Washing Faucet with the following features:

- Double Infrared Sensors with Automatic Setting Feature and Microprocessor
- Automatic Self-adapting Sensor Technology
- Low Battery Indicator
- Magnetic Solenoid Valve
- Water Supply Connection with Flexible High-pressure Hose and Strainer
- 6 volt Lithium CR-P2 Commercial Battery included
- Appropriate Mounting Hardware included
- 3 year limited warranty