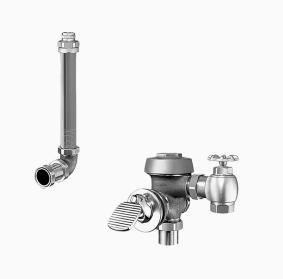

# NOTES

For product line drawings, view model-specific spec sheets.

All information contained within this document subject to change without notice.

Image for a standard ROYAL 354 shown

## DESCRIPTION

Royal® Concealed Manual Specialty Water Closet Foot Pedal Flushometer

#### FEATURES

- PERMEX synthetic rubber diaphragm with Dual Filtered Fixed Bypass
- Valve body, Cover, Tailpiece and Control Stop shall be in compliance with ASTM Alloy Classification for Semi-Red Brass
- Valve shall be in compliance to the applicable sections of ASSE 1037.