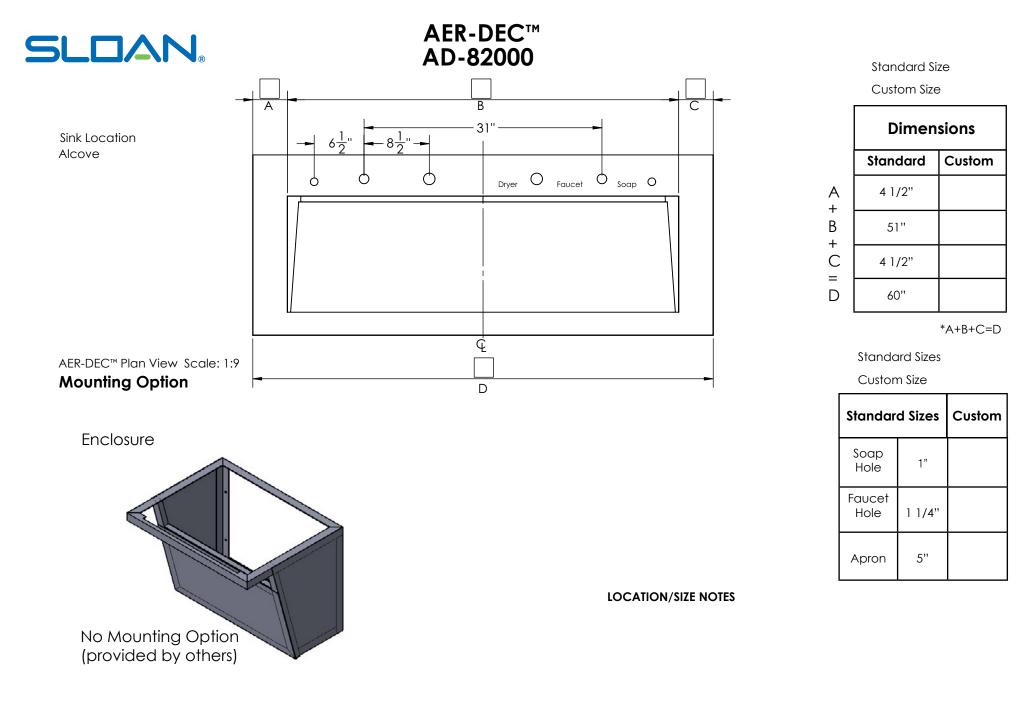

Sloan Phone: 1-800-982-5839 Fax: 1-800-447-8329 www.sloan.com © 2017 Sloan Valve Company

## AER-DEC<sup>™</sup> AD-82000

| PROJECT INFORMATION                                        |                                 |                                         |                                                    |
|------------------------------------------------------------|---------------------------------|-----------------------------------------|----------------------------------------------------|
| Architect/Designer                                         | Project Name                    | Email                                   | Phone                                              |
| State                                                      | Location Details                | Sl