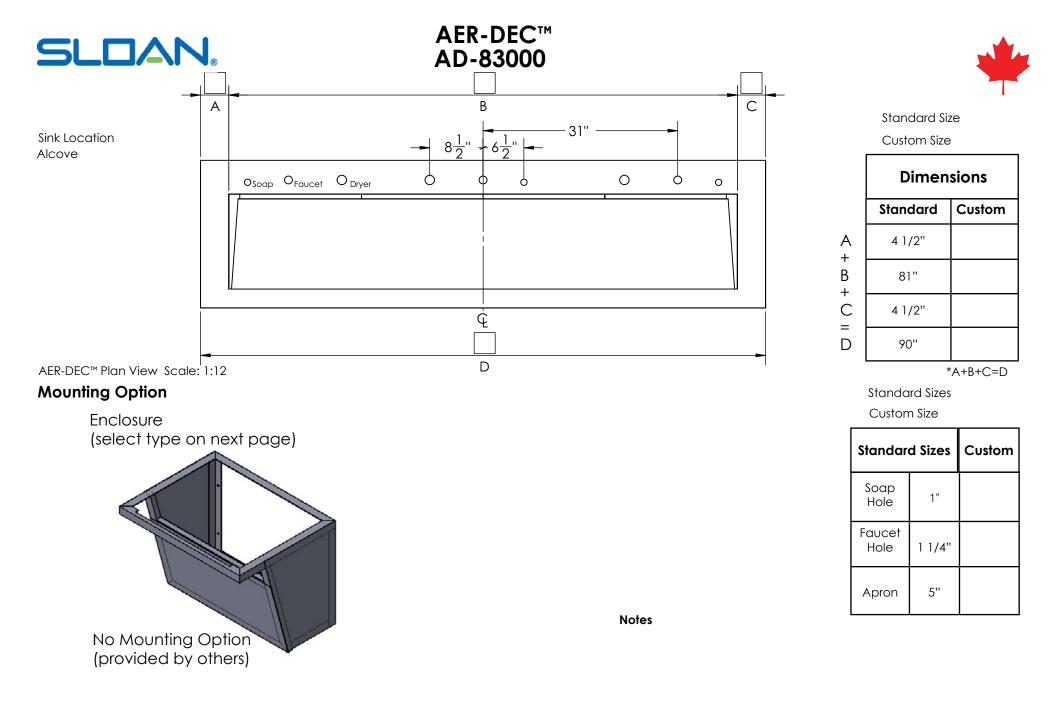

## AER-DEC<sup>™</sup> AD-83000

|                                                         |                                 |                                         | I                                |
|---------------------------------------------------------|---------------------------------|-----------------------------------------|----------------------------------|
| PROJECT INFORMATION                                     |                                 |                                         |                                  |
| Architect/Designer                                      | Project Name                    | Email                                   | Phone                            |
| Province                                                | Location Details                | Sloan Representative                    | Cloud for Sales ID #             |
|                                                         |                                 |                                         |                                  |
| SINK INFORMATION                                        |                                 |                                         | INTERNAL USE ONLY                |
| Sink Quantity                                           | Faucet Quantity (per sink)      | Soap Dispenser Quantity (per sink)      | Internal Sloan Representative    |
| Sloan Faucet Model Type                                 | Sloan Faucet Code               | Sloan Soap Dispenser Model              | Shipping Lead Time*              |
| LED                                                     | Faucet Hole Size (If Non Sloan) | Soap Dispenser Hole Size (If Non Sloan) | Compliance Notes                 |
| Enclosure Type                                          | Laminate Color                  |                                         | Quote Number                     |
| Corian® Color                                           | Drawing Requested?              | Notes                                   | List Price \$ (Good for 60 Days) |
| Zodiaq® Color                                           |                                 |                                         |                                  |
| Silestone® Color**                                      |                                 |                                         |                                  |
|                                                         |                                 |                                         | Notes                            |
| If alternative color option please specify in notes box |                                 |                                         | 10103                            |
| Approval Signature                                      | Approvers Title                 | Date (mm/dd/yyyy)                       |                                  |