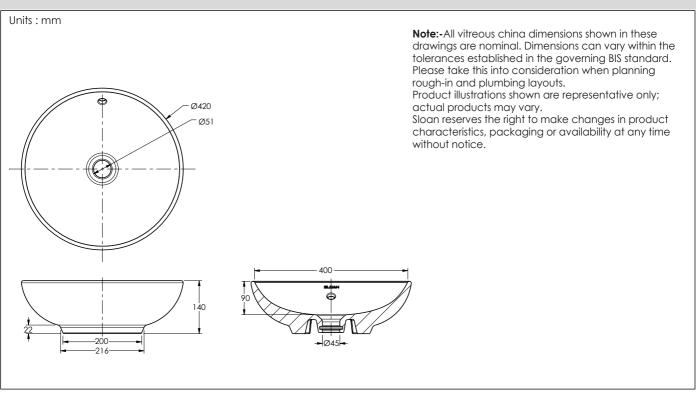

# **ROUGHING-IN**

SLOAN INDIA PRIVATE LIMTED 344, PHASE-II, UDYOG VIHAR, GURGAON 122015 Phone: (+91) 124-601333 Toll Free: 1800.123.3080 | customercare@sloan.in | <u>sloan.com</u> Copyright © 2021 Sloan. All rights reserved.