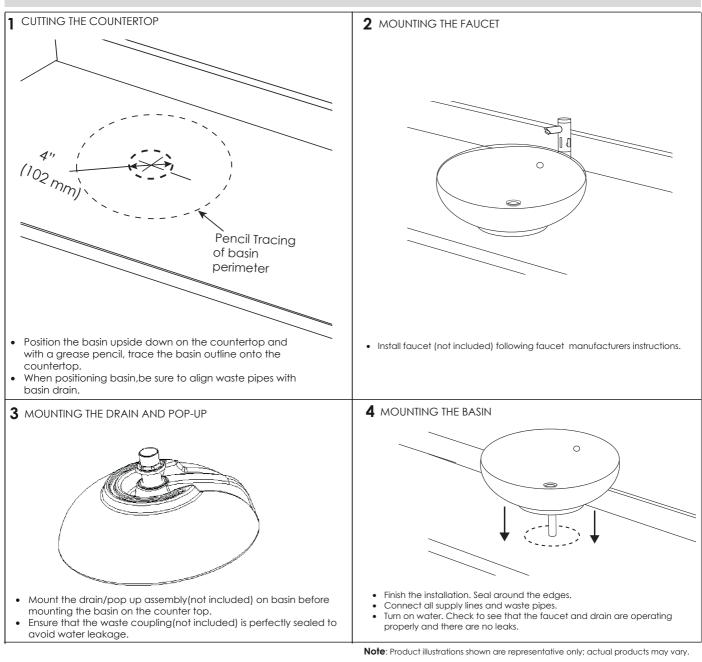

# INSTALLATION INSTRUCTIONS



Water Connects Us®

SB-3036 Round Counter Top Basin

# **BEFORE YOU BEGIN**

🕐 WARNING: Risk of personal injury or product damage. Handle with care.

- Vitreous China can break or chip if the bolts and nuts are over-tightened, or if the product is handled carelessly.
- Observe all local plumbing and building codes.
- Check for any damage to the new basin sink before installation.

### **RECOMMENDED TOOLS AND MATERIALS:-**



# **ROUGHING-IN**





SLOAN INDIA PRIVATE LIMTED 344, PHASE-II, UDYOG VIHAR, GURGAON 122015 Phone: (+91) 124-601333 Toll Free: 1800.123.3080 | customercare@sloan.in | <u>sloan.com</u> Copyright © 2021 Sloan. All rights reserved.

# INSTALLATION GUIDELINE



#### LIMITED WARRANTY

Sloan Valve Company warrants its vitreous china products to be made of first class materials, free from defects of material or workmanship under normal use and to perform the service for which they are intended in a thoroughly reliable and efficient manner when properly installed and serviced, for a period of five years from date of purchase. During this period, Sloan Valve Company will, at its option, repair or replace any part or parts which prove to be thus defective if returned to Sloan Valve Company, at customer's cost, and this shall be the sole remedy available under this warranty. No claims will be allowed for labor, transportation or other incidental costs. This warranty extends only to persons or organizations who purchase Sloan Valve Company's products d