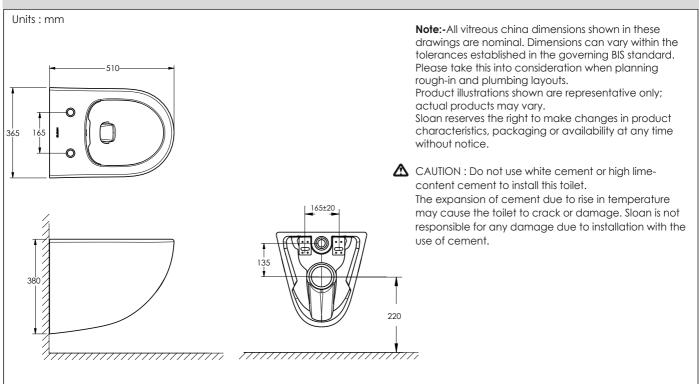

## **ROUGHING-IN**

## INSTALLATION GUIDELINE

Note: Dimension A & B (as represented in pictures 5 to 9 above) to be adjusted as per specific site requirements. -Product illustrations shown are representative only; actual products may vary.