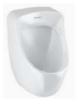

# INSTALLATION INSTRUCTIONS





SG-7019 Compact Rear Inlet Urinal

## **BEFORE YOU BEGIN**

WARNING: Risk of personal injury or product damage. Handle with care.

- Vitreous China can break or chip if the bolts and nuts are over-٠ tightened, or if the product is handled carelessly.
- Observe all local plumbing and building codes. .
- Check for any damage to the new uringly before installation.
- Make sure the wall is strong enough to support the new urinal prior to installation. Reinforce or install a urinal carrier if necessary.

√ Minimum Flowing Pressure: 25 PSI



if new urinal is not installed quickly. A temporary fix: place a rag in

the waste pipe hole.

### **RECOMMENDED TOOLS AND MATERIALS:-**



# INSTALLATION GUIDELINE

 FOR BEST PERFORMANCE OF YOUR SLOAN® URINAL, USE SLOAN® **TRUFLUSH FLUSHOMETERS** 





H