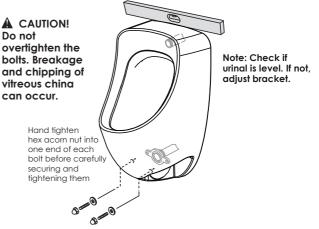

## **BEFORE YOU BEGIN**

WARNING: Risk of personal injury or product damage. Handle with care.

- Vitreous China can break or chip if the bolts and nuts are over-٠ tightened, or if the product is handled carelessly.
- Observe all local plumbing and building codes. .
- Check for any damage to the new uringly before installation.
- Make sure the wall is strong enough to support the new urinal prior to installation. Reinforce or install a urinal carrier if necessary.