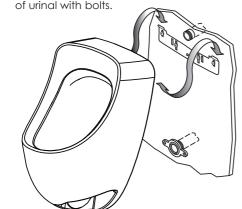

#### 4. COMPLETING THE INSTALLATION

- Install flush valve(not included) to manufacturer's installation instructions.
- Turn on water supply valve.
- Flush urinal a few times and check all connections for water seepage.
  Use Silicon on urinal perimeter where urinal meets the wall surface to
- provide a suitable hygienic seal.