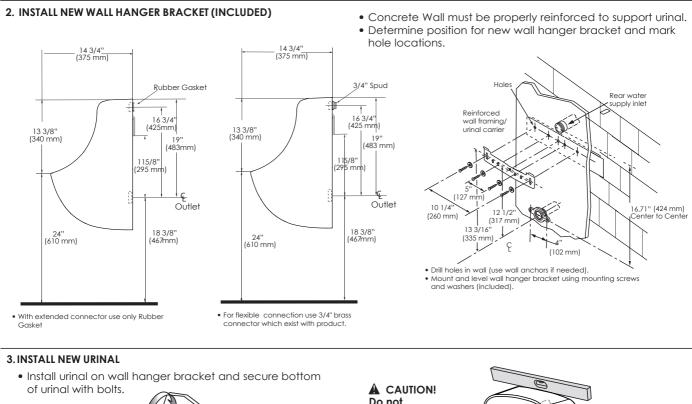

√ Minimum Flowing Pressure: 25 PSI

if new urinal is not installed quickly. A temporary fix: place a rag in

the waste pipe hole.