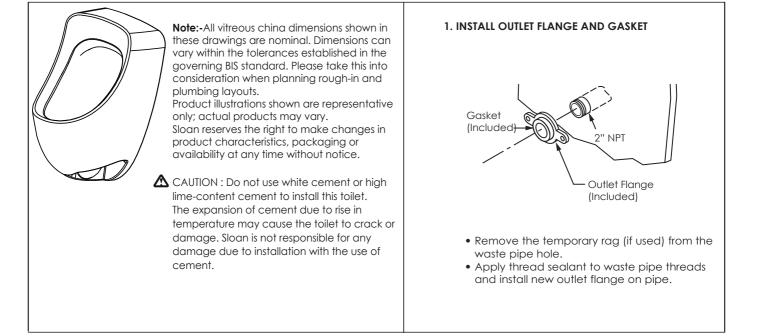

5. CARE AND CLEANING OF VITREOUS CHINA:-

• Clean urinals with a cleaner safe for vitreous china . Spray and wipe clean using soft cloth. Soft abrasive cleaners may be used to remove stains.

Note: Product illustrations shown are representative only; actual products may vary.