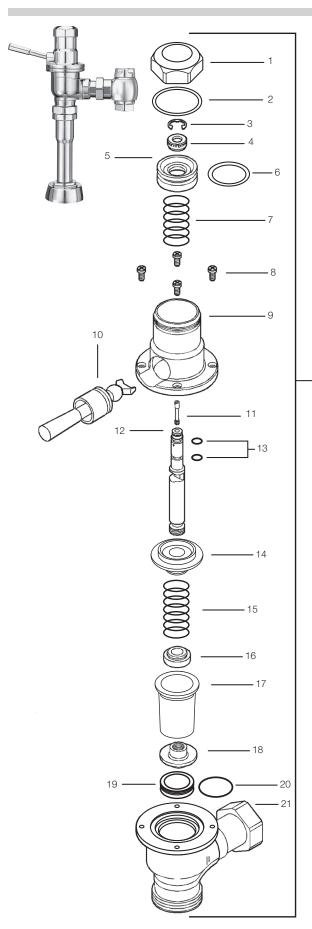

## **Dolphin® Flushometer**

| PARTS LIST—DOLPHIN® FLUSHOMETER          |                                                                                                                                                                           |                                                                                                                                                                                                                                                                                                                                                                                                                                                                                                                                                                                                                                                                |  |  |  |
|------------------------------------------|---------------------------------------------------------------------------------------------------------------------------------------------------------------------------|----------------------------------------------------------------------------------------------------------------------------------------------------------------------------------------------------------------------------------------------------------------------------------------------------------------------------------------------------------------------------------------------------------------------------------------------------------------------------------------------------------------------------------------------------------------------------------------------------------------------------------------------------------------|--|--|--|
|                                          |                                                                                                                                                                           |                                                                                                                                                                                                                                                                                                                                                                                                                                                                                                                                                                                                                                                                |  |  |  |
| Code No.                                 | Part No.                                                                                                                                                                  | Description                                                                                                                                                                                                                                                                                                                                                                                                                                                                                                                                                                                                                                                    |  |  |  |
| 0337007                                  | DO-1                                                                                                                                                                      | Cover Nut CP                                                                                                                                                                                                                                                                                                                                                                                                                                                                                                                                                                                                                                                   |  |  |  |
| 5337125                                  | D0-2                                                                                                                                                                      | O-ring-Seat – 1 required – 6 per package (Cover Gasket)                                                                                                                                                                                                                                                                                                                                                                                                                                                                                                                                                                                                        |  |  |  |
| 5337129                                  | D0-28                                                                                                                                                                     | Retaining Ring – 1 required – 24 per package                                                                                                                                                                                                                                                                                                                                                                                                                                                                                                                                                                                                                   |  |  |  |
| 5337006                                  | DO-4                                                                                                                                                                      | Stem Nut RB – 1 required – 6 per package                                                                                                                                                                                                                                                                                                                                                                                                                                                                                                                                                                                                                       |  |  |  |
| 0337004                                  | DO-5                                                                                                                                                                      | Piston                                                                                                                                                                                                                                                                                                                                                                                                                                                                                                                                                                                                                                                         |  |  |  |
| 5337075                                  | DO-6                                                                                                                                                                      | O-ring-Piston – 1 required – 6 per package                                                                                                                                                                                                                                                                                                                                                                                                                                                                                                                                                                                                                     |  |  |  |
| 5337039                                  | D0-7                                                                                                                                                                      | Piston Spring – 1 required – 6 per package                                                                                                                                                                                                                                                                                                                                                                                                                                                                                                                                                                                                                     |  |  |  |
| 5337011                                  | D0-11                                                                                                                                                                     | Cover Screw CP - 4 required - 24 per package                                                                                                                                                                                                                                                                                                                                                                                                                                                                                                                                                                                                                   |  |  |  |
| 0337003                                  | DO-10                                                                                                                                                                     | Upper Body CP                                                                                                                                                                                                                                                                                                                                                                                                                                                                                                                                                                                                                                                  |  |  |  |
| 0337042                                  | D0-20                                                                                                                                                                     | Handle and Socket Assembly CP                                                                                                                                                                                                                                                                                                                                                                                                                                                                                                                                                                                                                                  |  |  |  |
| 0337012                                  | D0-26                                                                                                                                                                     | Socket                                                                                                                                                                                                                                                                                                                                                                                                                                                                                                                                                                                                                                                         |  |  |  |
| 5337126                                  | D0-3                                                                                                                                                                      | Regulating Screw RB – 1 required – 6 per package                                                                                                                                                                                                                                                                                                                                                                                                                                                                                                                                                                                                               |  |  |  |
| 0337087                                  | D0-9                                                                                                                                                                      | Stem RB                                                                                                                                                                                                                                                                                                                                                                                                                                                                                                                                                                                                                                                        |  |  |  |
| 0328336                                  | SH-75                                                                                                                                                                     | O-ring-Throttle Seal (2 required)                                                                                                                                                                                                                                                                                                                                                                                                                                                                                                                                                                                                                              |  |  |  |
| 0337005                                  | D0-14                                                                                                                                                                     | Bushing RB                                                                                                                                                                                                                                                                                                                                                                                                                                                                                                                                                                                                                                                     |  |  |  |
| 0337009                                  | DO-16                                                                                                                                                                     | Compression Spring (Main Spring)                                                                                                                                                                                                                                                                                                                                                                                                                                                                                                                                                                                                                               |  |  |  |
| 5337034                                  | D0-17                                                                                                                                                                     | Insert RB – 1 required – 6 per package                                                                                                                                                                                                                                                                                                                                                                                                                                                                                                                                                                                                                         |  |  |  |
| 0337018                                  | D0-15                                                                                                                                                                     | "Flex-Sac"                                                                                                                                                                                                                                                                                                                                                                                                                                                                                                                                                                                                                                                     |  |  |  |
| 0337084                                  | DO-18                                                                                                                                                                     | Seating Nut. Part of DO-32 "Flex-Sac" Assembly (See below)                                                                                                                                                                                                                                                                                                                                                                                                                                                                                                                                                                                                     |  |  |  |
| 0337016                                  | D0-19                                                                                                                                                                     | Seat Assembly w/O-ring                                                                                                                                                                                                                                                                                                                                                                                                                                                                                                                                                                                                                                         |  |  |  |
| 0337086                                  | D0-22                                                                                                                                                                     | O-ring                                                                                                                                                                                                                                                                                                                                                                                                                                                                                                                                                                                                                                                         |  |  |  |
| 21. <b>0337031</b> DO-13-NC Lower Body ( |                                                                                                                                                                           | Lower Body CP-Closet                                                                                                                                                                                                                                                                                                                                                                                                                                                                                                                                                                                                                                           |  |  |  |
| 0337032                                  | DO-13-NU                                                                                                                                                                  | Lower Body CP-Urinal                                                                                                                                                                                                                                                                                                                                                                                                                                                                                                                                                                                                                                           |  |  |  |
|                                          | D0-90-AA                                                                                                                                                                  | Complete Body Assembly                                                                                                                                                                                                                                                                                                                                                                                                                                                                                                                                                                                                                                         |  |  |  |
| _                                        | D0-90-AAG                                                                                                                                                                 | Complete Body Assembly                                                                                                                                                                                                                                                                                                                                                                                                                                                                                                                                                                                                                                         |  |  |  |
| _                                        | D0-90-AAU                                                                                                                                                                 | Complete Body Assembly                                                                                                                                                                                                                                                                                                                                                                                                                                                                                                                                                                                                                                         |  |  |  |
|                                          | Code No. 0337007 5337125 5337129 5337006 0337004 5337039 5337011 0337003 0337042 0337012 5337126  0337087 0328336 0337005 0337009 5337034 0337018 0337016 0337086 0337031 | Code No.         Part No.           0337007         D0-1           5337125         D0-2           5337129         D0-28           5337006         D0-4           0337004         D0-5           5337039         D0-7           5337011         D0-11           0337002         D0-20           0337012         D0-26           5337126         D0-3           0337087         D0-9           0328336         SH-75           0337005         D0-14           0337034         D0-17           0337038         D0-18           0337016         D0-18           0337031         D0-13-NU           0337032         D0-13-NU           00-90-AAG         D0-90-AAG |  |  |  |

### REPLACEMENT AND REPAIR KITS

| A. | 0337044 | DO-1000-A  | Piston w/ o-ring. Component parts: Items 5 and 6                                                                     |  |  |
|----|---------|------------|----------------------------------------------------------------------------------------------------------------------|--|--|
| B. | 3337035 | D0-1001-A  | Repair Kit-Dolphin Handle<br>Component parts: Items 10, 11, 12, and 13                                               |  |  |
| C. | 0337134 | D0-32      | Flex-Sac Assembly<br>Component parts: Items 17 and 18                                                                |  |  |
| D. | 0337136 | D0-32-AA   | Repair Kit-"Flex-Sac" Assembly.<br>Component parts: Items 2, 6, 13, 17, and 18                                       |  |  |
| E. | 0337137 | DO-32-AAN  | Repair Kit-"Flex-Sac" and Stem. Component parts: Items 2, 6, 7, 13, 15, 17, 18, 19, and 20                           |  |  |
| F. | 0337036 | D0-19-A    | Seat Assembly w/ o-ring<br>Component parts: Items 19 and 20                                                          |  |  |
| G. | 0337030 | D0-12-A    | Upper Body Assembly. Component parts:<br>Items 1 through 7 and 9 through 18                                          |  |  |
| H. | 0337055 | D0-13-A-NC | Lower Body Assembly for Closet.<br>Component parts: Item 21 Lower Body, Coupling<br>(CP), and Ground Joint Tail (CP) |  |  |