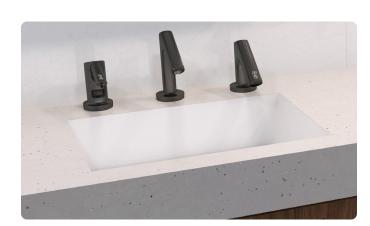

# AER-DEC\* Integrated Sink in Silestone\* Cinder Craze with Clark Street fixtures in Graphite

#### **AER-DEC®** features

Sink basin: Keeping all three elements of the hand wash process in the basin reduces slip and fall risk from water dripping on the floor

Soap dispenser: Dispenses a premeasured application of soap to reduce

Faucets: Battery, plug-in, hardwired, or power-harvesting options (solar or turbine) for energy efficient flexibility

Faucets, soap dispenser, and hand dryers: Active Infrared sensing for hygienic touch-free operation