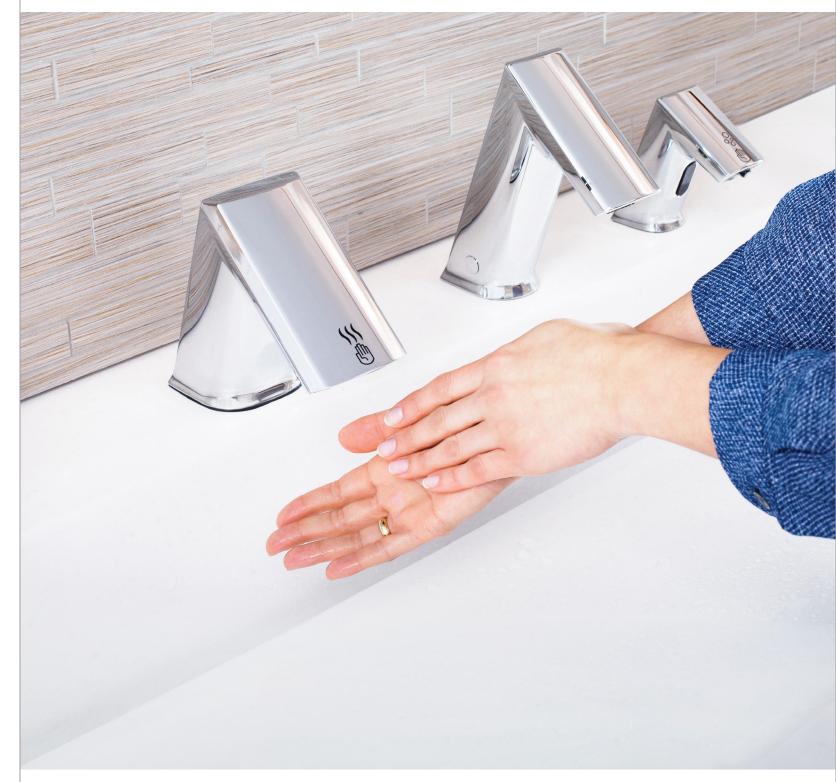

#### **AER-DEC®** features

Sink basin: Keeping all three elements of the hand wash process in the basin reduces slip and fall risk from water dripping on the floor

Soap dispenser: Dispenses a premeasured application of soap to reduce

Faucets: Battery, plug-in, hardwired, or power-harvesting options (solar or turbine) for energy efficient flexibility

Faucets, soap dispenser, and hand dryers: Active Infrared sensing for hygienic touch-free operation

Hand dryers: Adjustable dry speed and heat settings for sound, speed, and temperature comfort

Hand dryers: Industry leading Electrostatic HEPA Filter removes 99.97% of dust, mold, bacteria, and airborne particles as small as 0.3 microns.