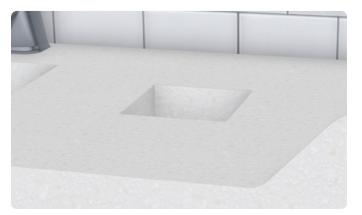

#### **AER-DEC®** features

Sink basin: Keeping all three elements of the hand wash process in the basin reduces slip and fall risk from water dripping on the floor

Soap dispenser: Dispenses a premeasured application of soap to reduce

#### **Choose a configuration**

Basins can be centered or offset to accommodate traffic flow or space restrictions. All basins are 23.5 inches deep and can be continuous trough style or individual basins. The AER-DEC® meets ADA requirements if properly installed.