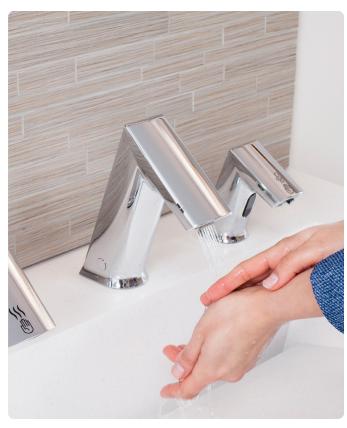

Designed to work hand-in-hand with the AER-DEC Integrated Sink, these soap dispensers promote cleanliness at every level.

AER-DEC sensor-activated faucets are engineered to meet the demands of the commercial restroom.

Faucets: Battery, plug-in, hardwired, or power-harvesting options (solar or turbine) for energy efficient flexibility

Faucets, soap dispenser, and hand dryers: Active Infrared sensing for hygienic touch-free operation