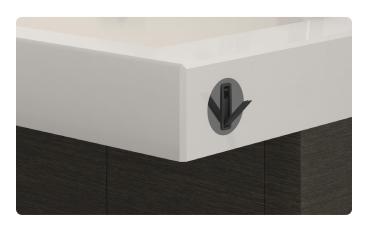

Shown: AER-DEC Integrated Sink in Corian\* Silver Birch with Clark Street\* fixtures in Polished Chrome

Multiple sink heights

Beveled or rounded sink edges and bag hooks

Baby changing stations

#### Sink

- Custom widths or in standard increments of 30 inches up to 240 inches
- Adjustable right and left counter lengths to fit any space
- Stainless angled or vertical enclosure or laminated cabinet style enclosure options
- LED lighting in basin or custom locations
- Baby changing stations
- Trash chute and paper towel holders
- Bag hooks that hold up to 50lbs
- Straight, beveled, rounded or eased sink edges
- Standard apron height of 4 or 5 inches or custom sizes of 6+ inches
- Edge options include finished ends, flush to wall ends, waterfall edges, and more
- Available in most brands of solid surface or quartz as well as custom material choices such as natural stone