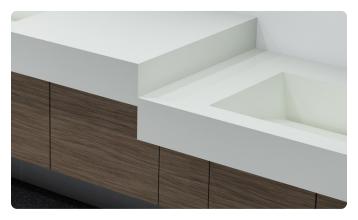

#### **Choose a configuration**

Basins can be centered or offset to accommodate traffic flow or space restrictions. All basins are 23.5 inches deep and can be continuous trough style or individual basins. The AER-DEC® meets ADA requirements if properly installed.

Individual basins

Continuous trough basin

Single side counter extension

Dual side counter extensions

#### Choose a width and mounting type

The AER-DEC Integrated Sink offers flexibility to suit any space. Basins can be ordered in custom widths or in standard increments of 30 inches, up to 240 inches. The sink can be mounted in a variety of ways to fit snugly into an alcove, have a wall on either side, or mount directly to an open wall with open side. Build your restroom around the AER-DEC, or the AER-DEC around your existing restroom.