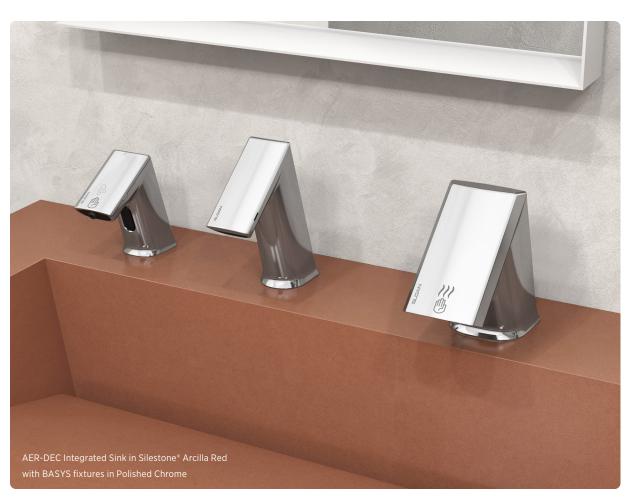

#### **BASYS®**

Infuse your space with a sleek and minimalist aesthetic with BASYS fixtures, inspired by the majestic allure of glaciers. These fixtures not only embrace angular simplicity but also incorporate a host of features that can be effortlessly accessed from above the sink deck.

When prioritizing both design and ease of maintenance, look no further than the BASYS style fixtures. Offering various faucet heights and boasting Sloan's stunning selection of finishes, BASYS carves its path in the design landscape.