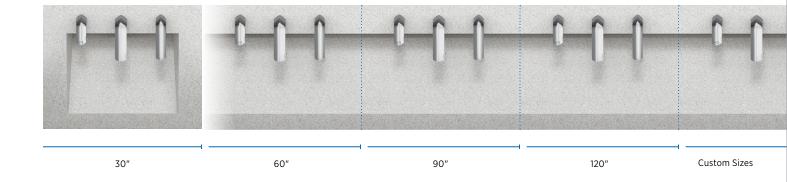

#### Choose a width and mounting type

The AER-DEC Integrated Sink offers flexibility to suit any space. Basins can be ordered in custom widths or in standard increments of 30 inches, up to 240 inches. The sink can be mounted in a variety of ways to fit snugly into an alcove, have a wall on either side, or mount directly to an open wall with open side. Build your restroom around the AER-DEC, or the AER-DEC around your existing restroom.