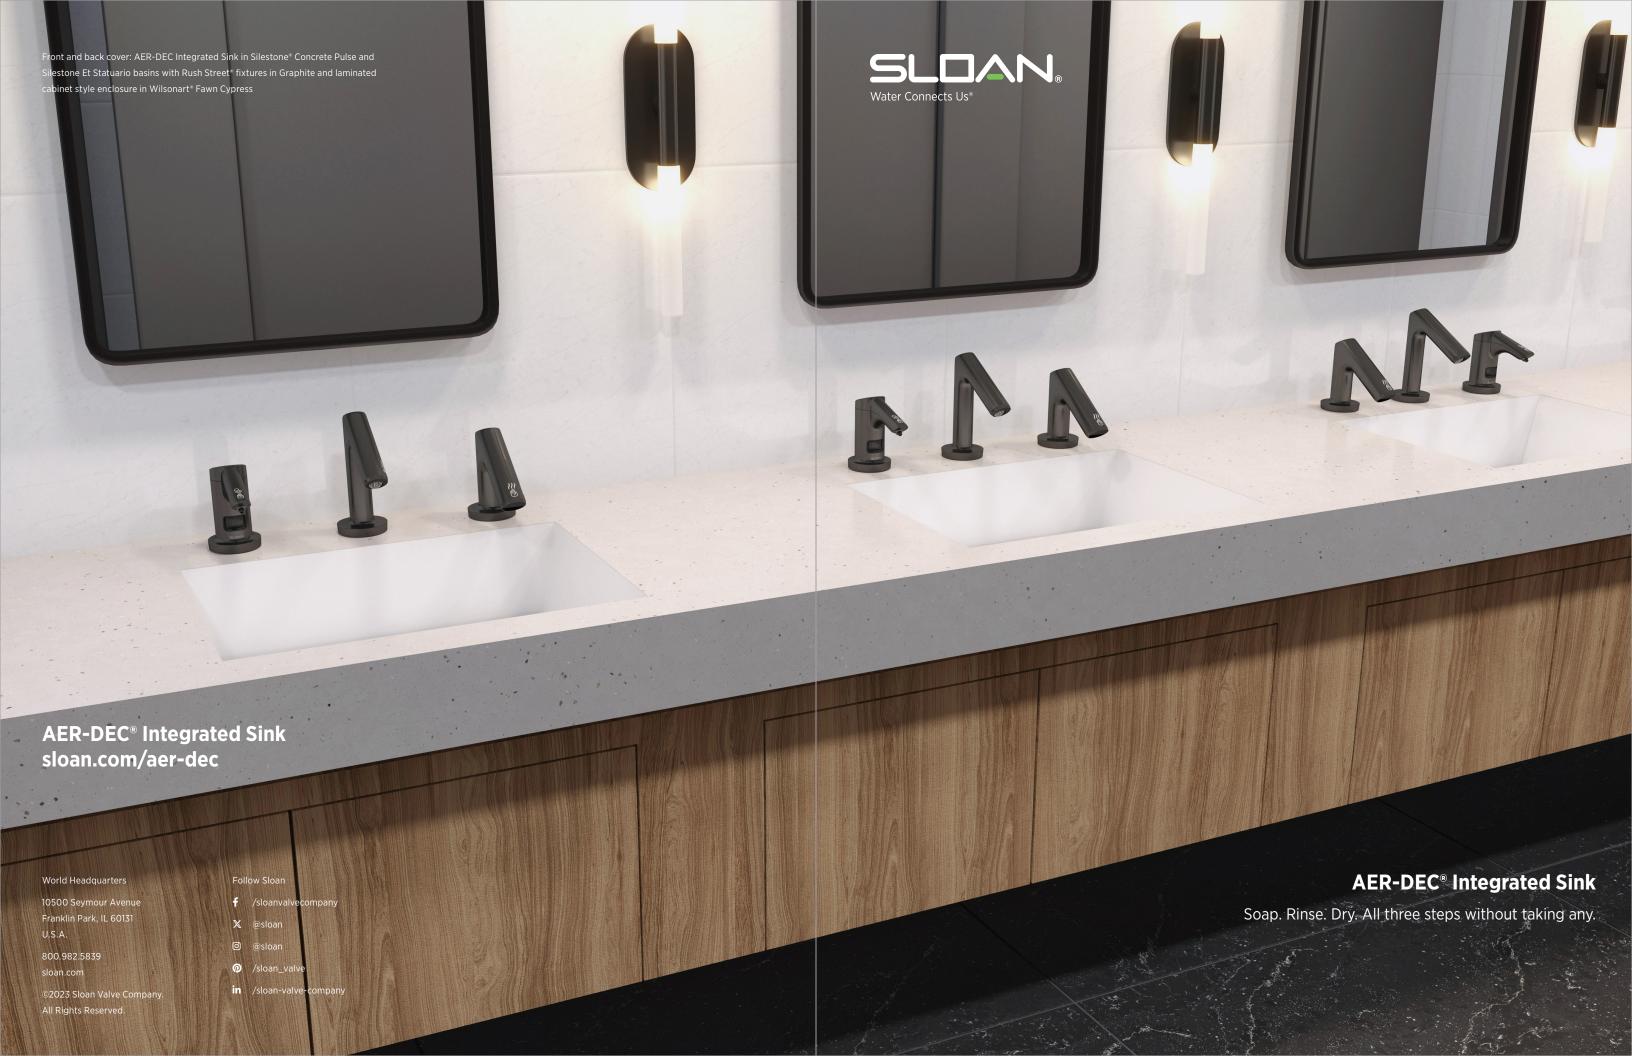

#### Soap. Rinse. Dry. All three steps without taking any.

Step up to the future of sustainable restroom design—the AER-DEC\* Integrated Sink. The AER-DEC is the perfect innovation for any high-end restroom. Soap dispenser, faucet, hand dryer, and sink basin all designed to work together as one beautiful, touch-free, hygienic, highly efficient system.

#### **AER-DEC®** features

Sink basin: Keeping all three elements of the hand wash process in the basin reduces slip and fall risk from water dripping on the floor

Soap dispenser: Dispenses a premeasured application of soap to reduce

# AER-DEC\* Integrated Sink in Silestone\* Cinder Craze with Clark Street fixtures in Graphite