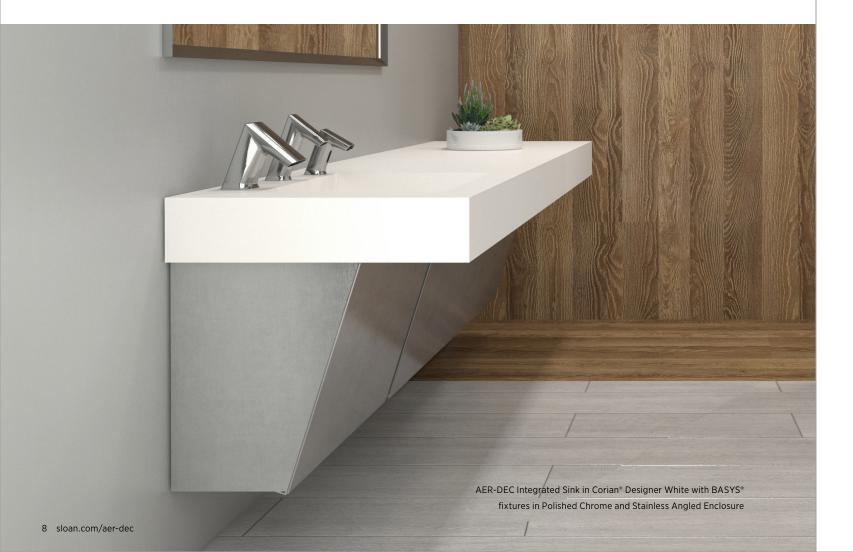

#### Soap. Rinse. Dry. All three steps without taking any.

Step up to the future of sustainable restroom design—the AER-DEC\* Integrated Sink. The AER-DEC is the perfect innovation for any high-end restroom. Soap dispenser, faucet, hand dryer, and sink basin all designed to work together as one beautiful, touch-free, hygienic, highly efficient system.

#### **AER-DEC®** features

Sink basin: Keeping all three elements of the hand wash process in the basin reduces slip and fall risk from water dripping on the floor

Soap dispenser: Dispenses a premeasured application of soap to reduce

Faucets: Battery, plug-in, hardwired, or power-harvesting options (solar or turbine) for energy efficient flexibility

Faucets, soap dispenser, and hand dryers: Active Infrared sensing for hygienic touch-free operation

Hand dryers: Adjustable dry speed and heat settings for sound, speed, and temperature comfort

Hand dryers: Industry leading Electrostatic HEPA Filter removes 99.97% of dust, mold, bacteria, and airborne particles as small as 0.3 microns.