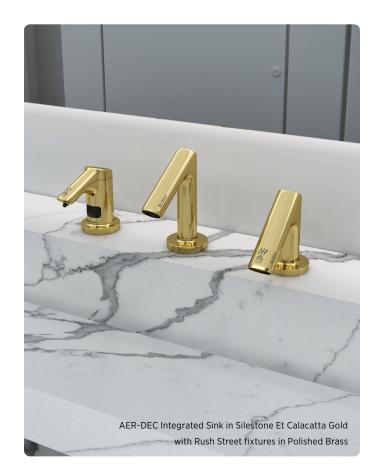

#### **Rush Street®**

Fuse glamour and technology with Rush Street fixtures. Inspired by industrial forms, Rush Street fixtures bring together soft corners, cylindrical shapes, and rounded edges to create a simple, curved aesthetic with a streamlined look and feel.

This premium, touch-free trio can add the finishing touch to bring your vision to life and offers durable hardware that will deliver for years to come.