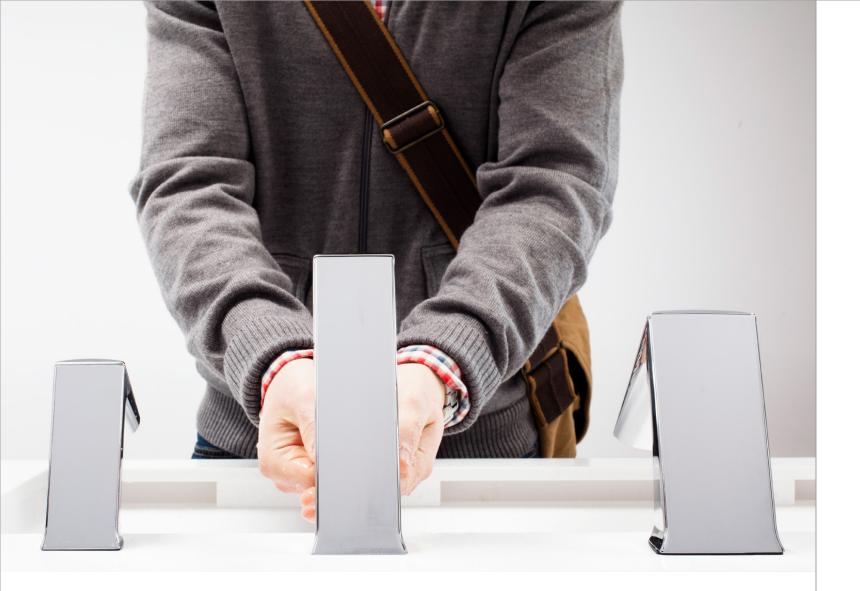

#### Soap. Rinse. Dry. All three steps without taking any.

Step up to the future of sustainable restroom design—the AER-DEC\* Integrated Sink. The AER-DEC is the perfect innovation for any high-end restroom. Soap dispenser, faucet, hand dryer, and sink basin all designed to work together as one beautiful, touch-free, hygienic, highly efficient system.

AER-DEC\* brings the power and innovation of hand dryers off the wall and right to your hands to eliminate water on the floor caused by dripping hands and wet paper towels.