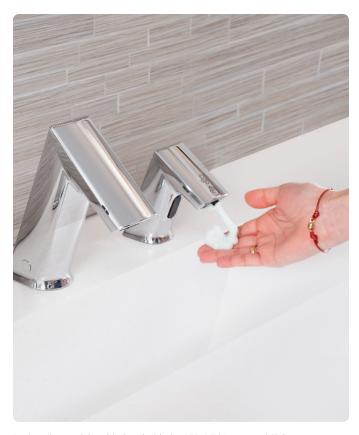

Designed to work hand-in-hand with the AER-DEC Integrated Sink, these soap dispensers promote cleanliness at every level.

AER-DEC sensor-activated faucets are engineered to meet the demands of the commercial restroom.

Faucets: Battery, plug-in, hardwired, or power-harvesting options (solar or turbine) for energy efficient flexibility

Faucets, soap dispenser, and hand dryers: Active Infrared sensing for hygienic touch-free operation