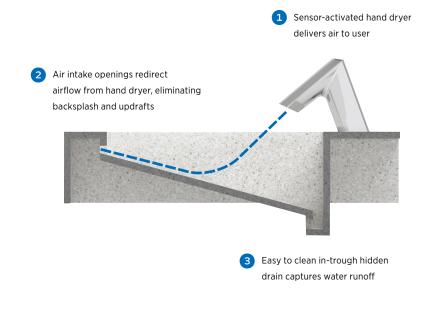

# AirBasin brings innovation to airflow

Each component of the AER-DEC® is designed to create a fully integrated system. The key to that integration is the patent-pending AirBasin that redirects air and water flow to eliminate backsplash and updraft.

The touch-free, hygienic design of the AER-DEC saves water, reduces energy consumption, and reduces the need for paper towels. It's good for the environment. Good for the user. Good for business.