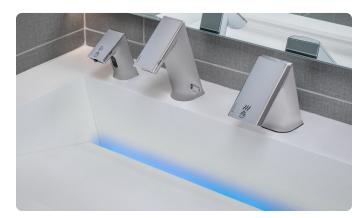

Faucets: Battery, plug-in, hardwired, or power-harvesting options (solar or turbine) for energy efficient flexibility

Faucets, soap dispenser, and hand dryers: Active Infrared sensing for hygienic touch-free operation

Customize your AER-DEC® with our Sink Configurator tool at configurator.sloan.com

Hold open stainless angled enclosure

Trash chute

LED lighting in sink basin

Two tone sink basins

Vertical cabinet style enclosure with Wilsonart® laminate

#### **Fixtures**

- Available in 5 finishes: polished chrome, polished brass, brushed stainless, brushed nickel, graphite
- Available with 0.35 and 0.5 gpm flow rates
- Multi-laminar spray type
- Available as battery, plug-in, hardwired, or powerharvesting options (solar or turbine) for energy efficient flexibility
- Manage faucet settings and functionality, including setting a remote line flush using the Sloan Connect® App
- · Easy to replace sensor assembly
- Faucet has options for multiple mixing types including Back-Check Tee (TEE), Below Deck Thermostatic Mixing Valve (BDT), or Below Deck Manual Mixing Valve (BDM)