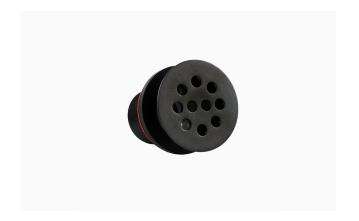

### **DESCRIPTION**

DS-57A Sink Grid Strainer - Graphite

### **FEATURES**

- The DS-57A Drain is compatible with Designer Series Sinks (excluding DSCT) and SloanStone ELGR, ELA, ELWF and ELRF Sink Models
- Cast brass material with graphite finish
- Less overflow design
- Includes 17 gauge 1-1/4" x 6" seamless brass tailpiece, brass lock nut, heavy rubber basin washer and fiber friction washer
- Available on Designer Series Sinks (excluding DSCT)