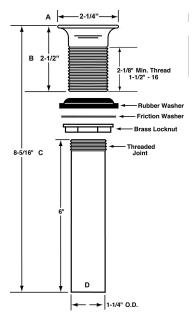

### **FEATURES**

- The DS-57A Drain is compatible with Designer Series Sinks (excluding DSCT) and SloanStone ELGR, ELA, ELWF and ELRF Sink Models
- Cast brass material with graphite finish
- Less overflow design
- Includes 17 gauge 1-1/4" x 6" seamless brass tailpiece, brass lock nut, heavy rubber basin washer and fiber friction washer
- Available on Designer Series Sinks (excluding DSCT)