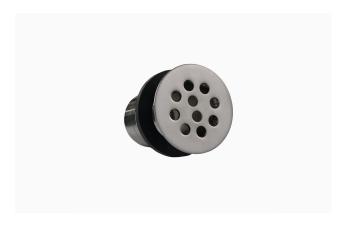

### **DESCRIPTION**

DS-57A Sink Grid Strainer - Brushed Stainless

### **FEATURES**

- The DS-57A Drain is compatible with Designer Series Sinks (excluding DSCT) and SloanStone ELGR, ELA, ELWF and ELRF Sink Models
- Cast brass material with brushed stainless finish
- Less overflow design
- Includes 17 gauge 1-1/4" x 6" seamless brass tailpiece, brass lock nut, heavy rubber basin washer and fiber friction washer
- Available on Designer Series Sinks (excluding DSCT)