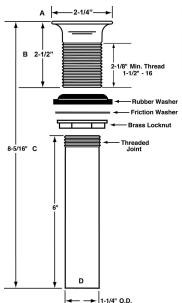

### **FEATURES**

- The DS-57A Drain is compatible with Designer Series Sinks (excluding DSCT) and SloanStone ELGR, ELA, ELWF and ELRF Sink Models
- Cast brass material with brushed stainless finish
- Less overflow design
- Includes 17 gauge 1-1/4" x 6" seamless brass tailpiece, brass lock nut, heavy rubber basin washer and fiber friction washer
- Available on Designer Series Sinks (excluding DSCT)