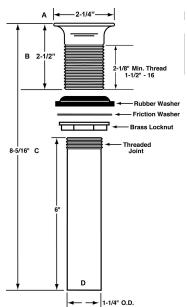

### **FEATURES**

- The DS-57A Drain is compatible with Designer Series Sinks (excluding DSCT) and SloanStone ELGR, ELA, ELWF and ELRF Sink Models
- Cast brass material with brushed nickel finish
- Less overflow design
- Includes 17 gauge 1-1/4" x 6" seamless brass tailpiece, brass lock nut, heavy rubber basin washer and fiber friction washer
- Available on Designer Series Sinks (excluding DSCT)