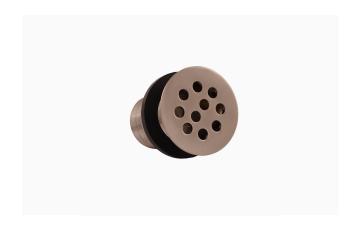

### **DESCRIPTION**

DS-57A Sink Grid Strainer - Brushed Nickel

### **FEATURES**

- The DS-57A Drain is compatible with Designer Series Sinks (excluding DSCT) and SloanStone ELGR, ELA, ELWF and ELRF Sink Models
- Cast brass material with brushed nickel finish
- Less overflow design
- Includes 17 gauge 1-1/4" x 6" seamless brass tailpiece, brass lock nut, heavy rubber basin washer and fiber friction washer
- Available on Designer Series Sinks (excluding DSCT)