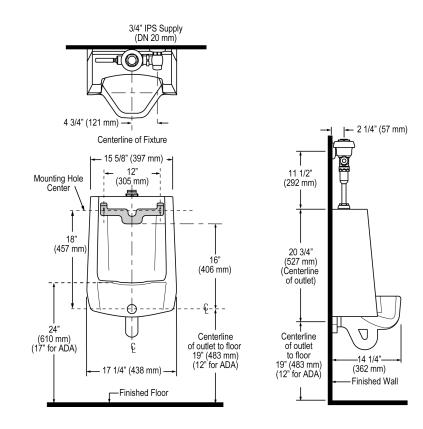

## DETAILS

- Flush Volume: 0.25 gpf (0.9 Lpf)
- Nominal Dimensions: 14  $^{1}\!\!/_{4}"\times 17$   $^{1}\!\!/_{4}"\times 25$   $^{1}\!\!/_{2}"$  (362  $\times$  438  $\times$  648mm)