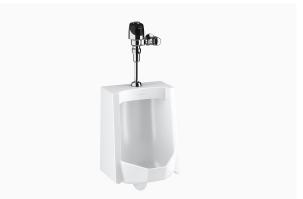

### DESCRIPTION

SU-1009 Urinal and SLOAN 8186 Flushometer.

#### COMPONENTS

- Flushometer: Code 3790013
- Urinal: Code 1101009

## **FLUSHOMETER FEATURES**

- High Chloramine Resistant PERMEX® Synthetic Rubber Diaphragm with Linear Filtered Bypass and Vortex Cleansing ActionTM
- Sweat Solder Adapter with Cover Tube and Cast Wall Flange
- 3/4" I.P.S. Screwdriver Bak-Chek® Angle Stop with Vandal Resistant Stop Cap
- Spud Coupling and Spud Flange for 3/4" Top Spud
- "Low Battery" Flashing LED
- No External Volume Adjustment to Ensure Water Conservation
- Stop Seat and Vacuum Breaker Molded from PERMEX® Rubber Compound for Chloramine resistance
- Infrared Sensor with Multiple-focused, Lobular Sensing Fields for high and low target detection
- Engineered Plastic Cover with replaceable Lens Window
- Courtesy Flush® Override Button
- Four (4) Size AA Batteries included

## **FIXTURE FEATURES**

- White Vitreous China
- Washdown flushing action
- Integral flushing rim
- <sup>3</sup>/<sub>4</sub>" I.P.S. top spud inlet
- 2" NPT outlet flange
- Vandal resistant strainer assembly included
- All mounting hardware included
- 100% factory flush tested