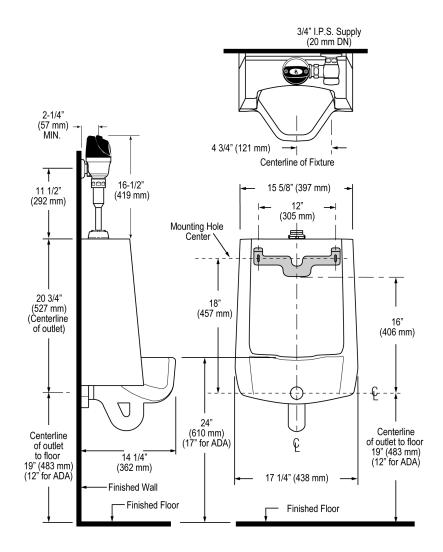

## DETAILS

- Flush Volume: 1.0 gpf (3.8 Lpf)
- Nominal Dimensions: 14  $^1\!\!/_4" \times 17$   $^1\!\!/_4" \times 25$   $^1\!\!/_2"$  (362  $\times$  438  $\times$  648mm)

#### **ROUGH-IN**

Sloan 10500 Seymour Ave, Franklin Park, IL 60131 Phone: 800.982.5839 • Fax: 800.447.8329 • sloan.com