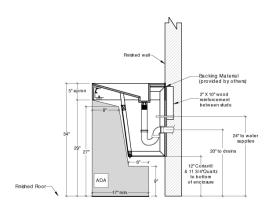

#### **FEATURES**

Three Station Lavatory System with the following features:

- Dimensions: 90" x 22" x 5"
- A monolithic console available in Corian or quartz
- ADA compliant if Installed properly
- Multiple mounting options
- Basins can be sized to project requirements
- Many customization options see architectural worksheet for all options
- Easy installation
- Pairs great with Sloan faucets and soap dispensers

#### RECOMMENDED SPECIFICATION

Sloan Designer Series Sink model no. DSWD 8X000 Weir Deck Style Sink. Product to be fabricated out of Corian or quartz. Optional Basin Grate to be made of Stainless Steel. Sloan automated sensor faucet. Sloan sensor operated foam soap dispenser. Sink design to be ADA compliant and IAPMO certified. Supplied with angle brackets or enclosure.

### **ROUGH-IN**

Phone: 800.982.5839 • Fax: 800.447.8329 • sloan.com