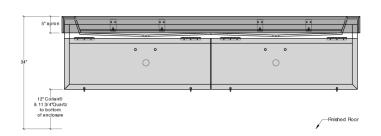

#### **FEATURES**

Three Station Lavatory System with the following features:

- Dimensions: 90" x 22" x 5"
- A monolithic console available in Corian or quartz
- ADA compliant if Installed properly
- Multiple mounting options
- Basins can be sized to project requirements
- Many customization options see architectural worksheet for all options
- Easy installation
- Pairs great with Sloan faucets and soap dispensers

### **ROUGH-IN**

Phone: 800.982.5839 • Fax: 800.447.8329 • sloan.com