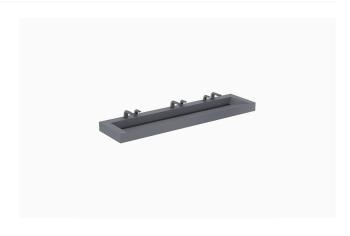

### **DESCRIPTION**

Designer Series™ 3-Station Wall-Mounted Weir Deck Sink.

#### **FEATURES**

Three Station Lavatory System with the following features:

- Dimensions: 90" x 22" x 5"
- A monolithic console available in Corian or quartz
- ADA compliant if Installed properly
- Multiple mounting options
- Basins can be sized to project requirements
- Many customization options see architectural worksheet for all options
- Easy installation
- Pairs great with Sloan faucets and soap dispensers