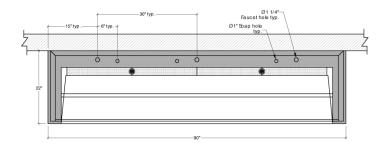

#### **FEATURES**

Three Station Lavatory System with the following features:

- Dimensions: 90" x 22" x 5"
- A monolithic console available in Corian or quartz
- ADA compliant if Installed properly
- Multiple mounting options
- Basins can be sized to project requirements
- Many customization options see architectural worksheet for all options
- Easy installation
- Pairs great with Sloan faucets and soap dispensers

### **ROUGH-IN**

Phone: 800.982.5839 • Fax: 800.447.8329 • sloan.com