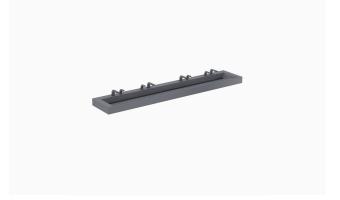

## DESCRIPTION

Designer Series<sup>™</sup> 4-Station Wall-Mounted Weir Deck Sink.

# FEATURES

Four Station Lavatory System with the following features:

- Dimensions: 120" x 22" x 5"
- A monolithic console available in Corian or quartz
- Basins can be sized to project requirements
- Many customization options see architectural worksheet for all options
- Pairs great with Sloan faucets and soap dispensers