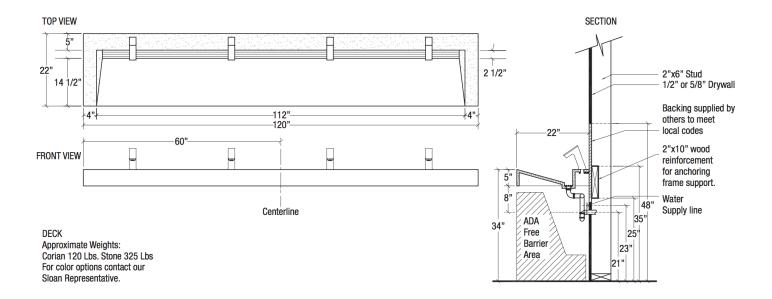

# FEATURES

Four Station Lavatory System with the following features:

- Dimensions: 120" x 22" x 5"
- A monolithic console available in Corian or quartz
- Basins can be sized to project requirements
- Many customization options see architectural worksheet for all options
- Pairs great with Sloan faucets and soap dispensers

# **ROUGH-IN**

Sloan 10500 Seymour Ave, Franklin Park, IL 60131 Phone: 800.982.5839 • Fax: 800.447.8329 • sloan.com